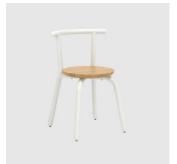

### **DIMENSIONS**

Counter Backless

W 450 D 420 H 650 (mm)

Bar Backless

W 490 D 445 H 750 (mm)

Counter with Backrest

W 439 D 439 H 830 | SH 650 (mm)

Bar with Backrest

W 459 D 459 H 930 | SH 750 (mm)

# **MATERIALS**

Seat: Solid American Oak, LDPE plastic or Upholstered in COM Frame: Mild steel to house powdercoat colour Other Features: PE glides

## COLLECTION

Picket STOOL DERLOT

Picket
CHAIR
DERLOT