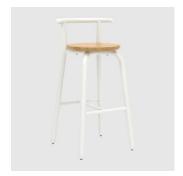

### **DIMENSIONS**

Counter Backless

W 450 D 420 H 650 (mm)

Bar Backless

W 490 D 445 H 750 (mm)

Counter with Backrest

W 439 D 439 H 830 | SH 650 (mm)

Bar with Backrest

W 459 D 459 H 930 | SH 750 (mm)

# **MATERIALS**

Seat: Solid American Oak, LDPE plastic or Upholstered in COM Frame: Mild steel to house powdercoat colour Other Features: PE glides