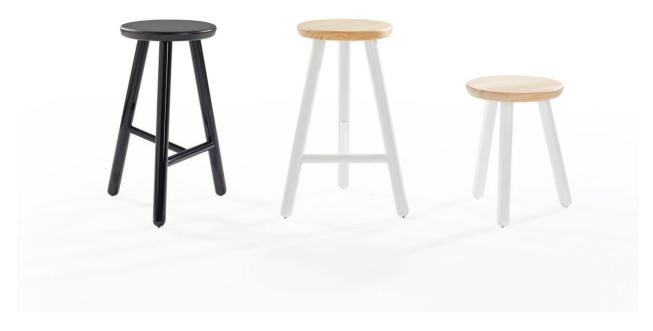

# **Picket**

DESIGN ALEXANDER LOTERSZTAIN DERLOT, AUSTRALIA

 $The \ classic \ but \ playful \ form \ of the \ Picket \ collection \ allows \ for \ flexible \ use, whether \ it \ be$ for hospitality or home. Soft edges and a flowing form add to the warm nature of the $\label{lem:picket} \mbox{Picket collection and make for relaxed and comfortable seating. The picket range}$  $responds \ to \ ideals \ of \ timeless ness \ and \ versatility \ with \ a \ whim sical \ attitude.$ 

### **DIMENSIONS**

Counter Backless

W 450 D 420 H 650 (mm)

Bar Backless

W 490 D 445 H 750 (mm)

Counter with Backrest

W 439 D 439 H 830 | SH 650 (mm)

Bar with Backrest

W 459 D 459 H 930 | SH 750 (mm)

# **MATERIALS**

Seat: Solid American Oak, LDPE plastic or Upholstered in COM Frame: Mild steel to house powdercoat colour Other Features: PE glides