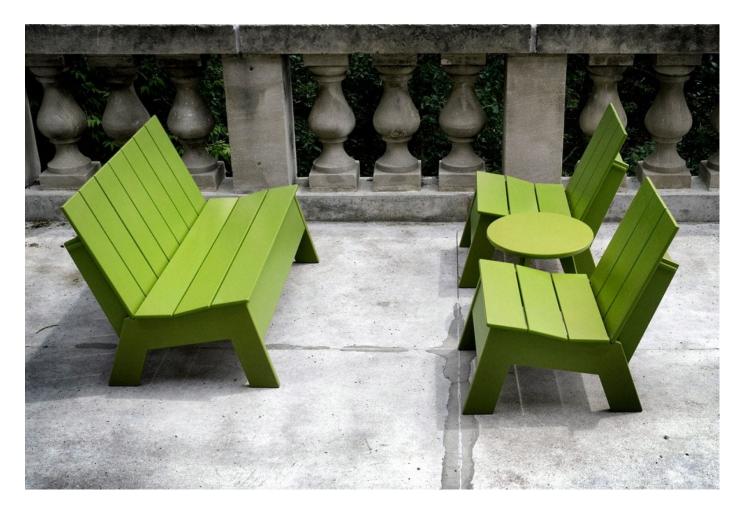

## **Picket**

DESIGNS

DESIGN LOLL DESIGNS LOLL DESIGNS, USA

The Picket armless outdoor lounge collection allows you to face almost any direction you'd like. The lounge chair is available in two seating heights while the modern outdoor lounge provides ample seating for four adults and then some. It also provides plenty of room to lie down, and the angled seat will prevent you from spilling onto the ground when you fall asleep (a given).

Constructed from 100% recycled HDPE, it will survive all types of weather and hard use for years with virtually no maintenance, besides the occasional cleaning.

Picket is available as a lounge chair in 2 seat heights and a bench seat available in two lengths.

## **COLLECTION**

Picket Tall LOUNGE CHAIR LOLL DESIGNS

Picket LOUNGE CHAIR LOLL DESIGNS

Picket
LOUNGE
LOLL DESIGNS