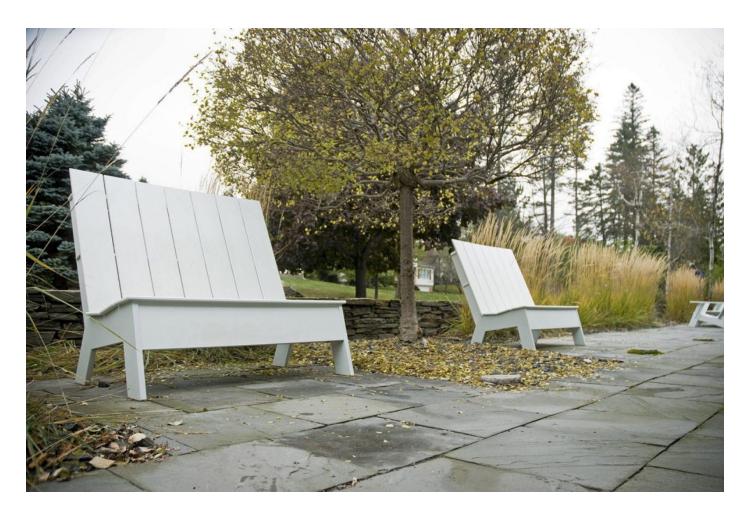

## **Picket**

DESIGNS

DESIGN LOLL DESIGNS LOLL DESIGNS, USA

The Picket armless outdoor lounge collection allows you to face almost any direction you'd like. The lounge chair is available in two seating heights while the modern outdoor lounge provides ample seating for four adults and then some. It also provides plenty of room to lie down, and the angled seat will prevent you from spilling onto the ground when you fall asleep (a given).

Constructed from 100% recycled HDPE, it will survive all types of weather and hard use for years with virtually no maintenance, besides the occasional cleaning.

Picket is available as a lounge chair in 2 seat heights and a bench seat available in two lengths.

## **COLLECTION**

Picket Tall LOUNGE CHAIR LOLL DESIGNS

Picket LOUNGE CHAIR LOLL DESIGNS

Picket
LOUNGE
LOLL DESIGNS