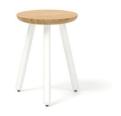

## Picket Low

DESIGN ALEXANDER LOTERSZTAIN

POWDERCOATED STEEL BLACK, AUSTRALIA

 $The \ classic \ but \ playful \ form \ of the \ Picket \ collection \ allows \ for \ flexible \ use, whether \ it \ be$ for hospitality or home. Soft edges and a flowing form add to the warm nature of the $\label{lem:picket} \mbox{Picket collection and make for relaxed and comfortable seating. The picket range}$  $responds \ to \ ideals \ of \ timeless ness \ and \ versatility \ with \ a \ whim sical \ attitude.$ 

## **DIMENSIONS**

W 360 D 370 H 450 (mm)

## **MATERIALS**

Seat: Solid American Oak, LDPE plastic or Upholstered in COM Frame: Mild steel to house powdercoat colour Other Features: PE glides