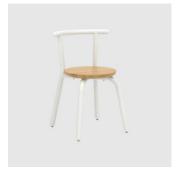

WDERCOATED STEEL BLACK, AUSTRALIA

 $The \ classic \ but \ playful \ form \ of the \ Picket \ collection \ allows \ for \ flexible \ use, whether \ it \ be$ for hospitality or home. Soft edges and a flowing form add to the warm nature of the $\label{lem:picket} \mbox{Picket collection and make for relaxed and comfortable seating. The picket range}$  $responds \ to \ ideals \ of \ timeless ness \ and \ versatility \ with \ a \ whim sical \ attitude.$ 

LEADTIME

6-8 Weeks

WARRANTY

5 Year Structural

CERTIFICATION

GECA Certified

Product Stewardship Programme

## **DIMENSIONS**

W 360 D 370 H 450 (mm)

## **MATERIALS**

Seat: Solid American Oak, LDPE plastic or Upholstered in COM Frame: Mild steel to house powdercoat colour Other Features: PE glides

## COLLECTION



Picket STOOL DERLOT



Picket CHAIR DERLOT