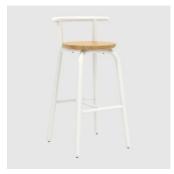

EXANDER LOTERSZTAIN

POWDERCOATED STEEL BLACK, AUSTRALIA

 $The \ classic \ but \ playful \ form \ of the \ Picket \ collection \ allows \ for \ flexible \ use, whether \ it \ be$ for hospitality or home. Soft edges and a flowing form add to the warm nature of the $\label{lem:picket} \mbox{Picket collection and make for relaxed and comfortable seating. The picket range}$  $responds \ to \ ideals \ of \ timeless ness \ and \ versatility \ with \ a \ whim sical \ attitude.$ 

LEADTIME

6-8 Weeks

WARRANTY

5 Year Structural

CERTIFICATION

GECA Certified

Product Stewardship Programme

## **DIMENSIONS**

W 360 D 370 H 450 (mm)

## **MATERIALS**

Seat: Solid American Oak, LDPE plastic or Upholstered in COM Frame: Mild steel to house powdercoat colour Other Features: PE glides

## COLLECTION



Picket STOOL DERLOT



Picket CHAIR DERLOT