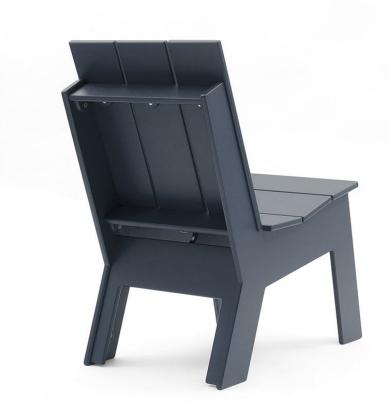

## Picket Tall

DESIGN LOLL DESIGNS LOLL DESIGNS, USA

The Picket armless outdoor lounge collection allows you to face almost any direction you'd like. The lounge chair is available in two seating heights while the modern outdoor lounge provides ample seating for four adults and then some. It also provides plenty of room to lie down, and the angled seat will prevent you from spilling onto the ground when you fall asleep (a given).

Constructed from 100% recycled HDPE, it will survive all types of weather and hard use for years with virtually no maintenance, besides the occasional cleaning.

Picket is available as a lounge chair in 2 seat heights and a bench seat available in two lengths.

### MATERIALS

Constructed from 100% recycled High Density Polyethylene (HDPE)