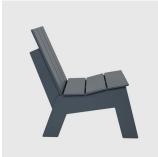

## Picket Tall

DESIGN LOLL DESIGNS LOLL DESIGNS, USA

The Picket armless outdoor lounge collection allows you to face almost any direction you'd like. The lounge chair is available in two seating heights while the modern outdoor lounge provides ample seating for four adults and then some. It also provides plenty of room to lie down, and the angled seat will prevent you from spilling onto the ground when you fall asleep (a given).

Constructed from 100% recycled HDPE, it will survive all types of weather and hard use for years with virtually no maintenance, besides the occasional cleaning.

Picket is available as a lounge chair in 2 seat heights and a bench seat available in two lengths.

## COLLECTION

Picket Tall LOUNGE CHAIR LOLL DESIGNS

**Picket** LOUNGE CHAIR LOLL DESIGNS

Picket LOUNGE LOLLDESIGNS

**SYDNEY** 5/50 Stanley Street Darlinghurst MELBOURNE 11 Stanley Street Collingwood

+61 2 9358 1155