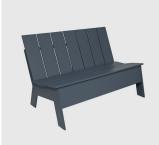

## Picket Tall

DESIGN LOLL DESIGNS LOLL DESIGNS, USA

The Picket armless outdoor lounge collection allows you to face almost any direction you'd like. The lounge chair is available in two seating heights while the modern outdoor lounge provides ample seating for four adults and then some. It also provides plenty of room to lie down, and the angled seat will prevent you from spilling onto the ground when you fall asleep (a given).

Constructed from 100% recycled HDPE, it will survive all types of weather and hard use for years with virtually no maintenance, besides the occasional cleaning.

Picket is available as a lounge chair in 2 seat heights and a bench seat available in two lengths.

## COLLECTION

Picket Tall LOUNGE CHAIR LOLL DESIGNS

**Picket** LOUNGE CHAIR LOLL DESIGNS

Picket LOUNGE LOLLDESIGNS

**SYDNEY** 5/50 Stanley Street Darlinghurst MELBOURNE 11 Stanley Street Collingwood

+61 2 9358 1155