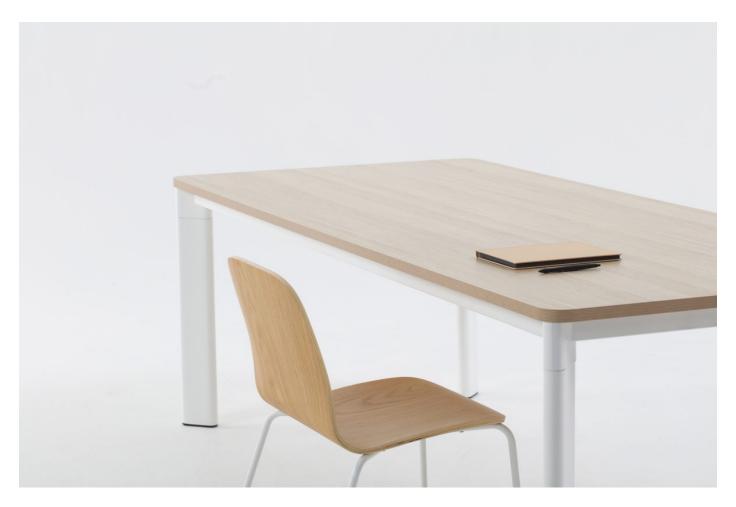

# Pillar

DESIGN ALEXANDER LOTERSZTAIN DERLOT, AUSTRALIA

 $Pillar is strong \ and \ unyielding, ideal for a range \ of residential \ and \ commercial \ settings. The$  $collection \, uses \, a \, cattle \, rail \, extrusion \\ -- an \, archetypically \, Australian \, object \\ -- as \, an \, elegant \\$  $table\ system\ that\ is\ both\ modest\ and\ confident.\ Pillar\ raises\ the\ bar\ for\ functional$ flexibility.

## **DIMENSIONS**

 $Base\,manufactured\,to\,suit\,table\,top\,specification.$ 

### **MATERIALS**

Top: American Oak veneer or Laminate with matching ABS edge to house colours Base: Mild steel to house powdercoat colour Other Features: PE glides