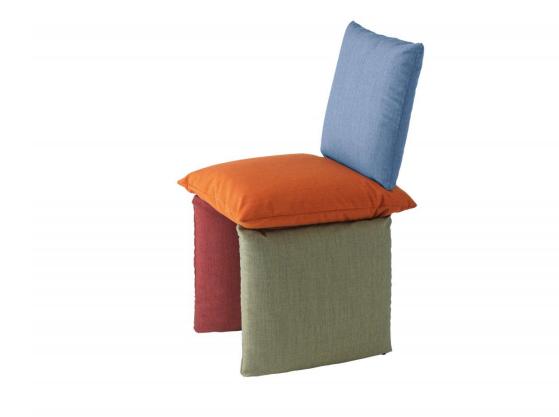

# Pillow

DESIGN ANDREA ANASTASIO ET AL, ITALY

 $\label{pillow} Pillow is much more than a simple ottoman to complement a lounge: in fact, a hidden$ steel structure enables the collection to live freely and be used independently.

 $The {\it colourful "cushions"} form {\it the focal point of the collection}, grabbing {\it attention and}$ creating intrigue, by appearing to be almost unstable.