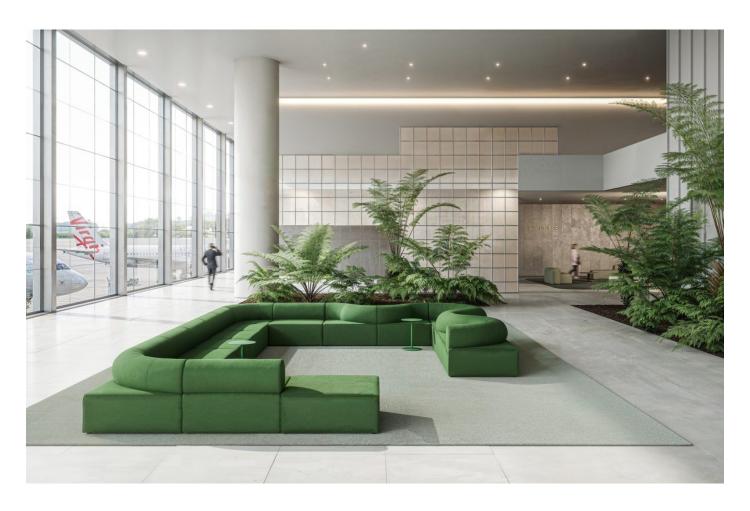

## Pipeline

DESIGN ALEXANDER LOTERSZTAIN DERLOT, AUSTRALIA

Inspired by the bold, free-spirited designs of the space age era, Pipeline features a distinct, cylindrical backrest capable of contouring to almost any setting. This flexible modularity, paired with a minimalist form, create an incredibly simple, yet iconic design.