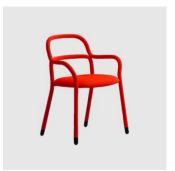

Pippi

DESIGN ROBERTO PAOLI MIDJ, ITALY

The new Pippi collection includes a chair, armchair, lounge chair and stools. Two curved metal tubes make up the original structure of the Pippi collection, wholly covered with a single coating of slightly padded bielastic fabric which perfectly dresses the chair.

# COLLECTION

**Pippi** CHAIR MIDJ

**Pippi** ARMCHAIR MIDJ

**Pippi** LOUNGE CHAIR MIDJ

**Pippi** STOOL MIDJ