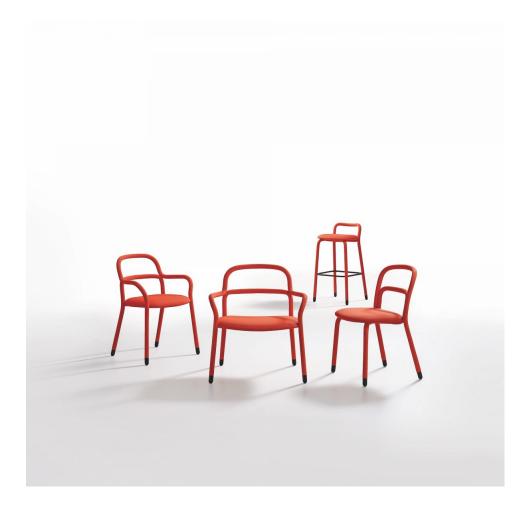

Pippi

DESIGN ROBERTO PAOLI MIDJ, ITALY

The new Pippi collection includes a chair, armchair, lounge chair and stools. Two curved metal tubes make up the original structure of the Pippi collection, wholly covered with a single coating of slightly padded bielastic fabric which perfectly dresses the chair.

 $The \, collection \, is \, extremely \, versatile \, and \, customizable \, thanks \, to \, the \, wide \, range \, of \, colors \, available \, both \, for \, the \, fabric \, and \, for \, the \, chairs' \, steel \, feet.$ 

# COLLECTION

**Pippi** CHAIR MIDJ

**Pippi** ARMCHAIR MIDJ

**Pippi** LOUNGE CHAIR MIDJ

**Pippi** STOOL MIDJ