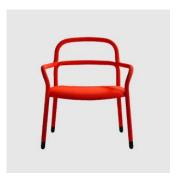

Pippi

DESIGN ROBERTO PAOLI MIDJ, ITALY

The new Pippi collection includes a chair, armchair, lounge chair and stools. Two curved metal tubes make up the original structure of the Pippi collection, wholly covered with a single coating of slightly padded bielastic fabric which perfectly dresses the chair.

# COLLECTION

**Pippi** CHAIR MIDJ

**Pippi** ARMCHAIR MIDJ

**Pippi** LOUNGE CHAIR MIDJ

**Pippi** STOOL MIDJ