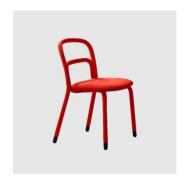

Pippi

DESIGN ROBERTO PAOLI MIDJ, ITALY

The new Pippi collection includes a chair, armchair, lounge chair and stools. Two curved metal tubes make up the original structure of the Pippi collection, wholly covered with a single coating of slightly padded bielastic fabric which perfectly dresses the chair.

# COLLECTION

**Pippi** CHAIR MIDJ

**Pippi** ARMCHAIR MIDJ

**Pippi** LOUNGE CHAIR MIDJ

**Pippi** STOOL MIDJ