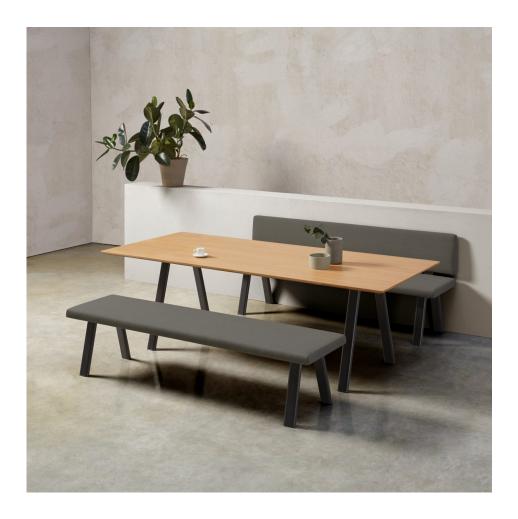

# Plania

DESIGN INCLASS STUDIO INCLASS, SPAIN

With an architectural, refined and timeless aesthetic, Plania is a complete collection of the collecflexible tables and seating, combining performance, flexibility and design.

 $A \, versatile \, collection \, of \, modular \, benches \, characterised \, by \, a \, linear, elegant \, and \, timeless \,$ design. A collection that combines functionality, flexibility and design. Plania benches are  $available in a wide \, range \, of \, sizes, with \, or \, without \, backrest, and \, can \, be \, built \, with \, different$  $types\, of\, legs. For\, full\, functionality, the\, collection\, offers\, a\, series\, of\, connecting\, elements$ that allow configuring multiple shapes and combinations, facilitating their integration into all types of environments and spaces.

## **COLLECTION**

Plania BENCH **INCLASS** 

Plania Oval MEETING/DINING TABLE **INCLASS** 

Plania Rectangle MEETING/DINING TABLE **INCLASS** 

Plania Round MEETING/DINING TABLE **INCLASS**