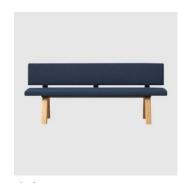

 $A \, versatile \, collection \, of \, modular \, benches \, characterised \, by \, a \, linear, elegant \, and \, timeless \,$ design. A collection that combines functionality, flexibility and design. Plania benches are  $available in a wide \, range \, of \, sizes, with \, or \, without \, backrest, and \, can \, be \, built \, with \, different$  $types\, of\, legs. For\, full\, functionality, the\, collection\, offers\, a\, series\, of\, connecting\, elements$ that allow configuring multiple shapes and combinations, facilitating their integration into all types of environments and spaces.

## **DIMENSIONS**

PL70012+PL80100/PL80110 W 1200 D 480 H 450 (mm)

PL70016+PL80100/PL80110 W 1600 D 480 H 450 (mm)

PL70018 + PL80100/PL80110 W 1800 D 480 H 450 (mm)

PL70020+PL80100/PL80110 W 2000 D 480 H 450 (mm)

PL70024 + PL80100/PL80110 W 2400 D 480 H 450 (mm)

PL70028+PL80100/PL80110 W 2800 D 480 H 450 (mm)

PL70212 + PL80100/PL80110 (with Backrest) W 1200 D 480 H 825 | SH 450 (mm)

PL70216 + PL80100/PL80110 (with Backrest) W 1600 D 480 H 825 | SH 450 (mm)

PL70218 + PL80100/PL80110 (with Backrest) W 1800 D 480 H 825 | SH 450 (mm)

PL70220 + PL80100/PL80110 (with Backrest) W 2000 D 480 H 825 | SH 450 (mm)

PL70224 + PL80100/PL80110 (with Backrest) W 2400 D 480 H 825 | SH 450 (mm)

PL70228 + PL80100/PL80110 (with Backrest) W 2800 D 480 H 825 | SH 450 (mm)

## **MATERIALS**

Upholstery: FR foam, fully upholstered, to selected finish Structure: Aluminium frame, to selected finish Base: Constructed from a luminium or solid timber, to selected finishGlides: Nylon glides

## **COLLECTION**

Plania BENCH **INCLASS** 

Plania Oval MEETING/DINING TABLE **INCLASS** 

Plania Rectangle MEETING/DINING TABLE **INCLASS** 

Plania Round MEETING/DINING TABLE **INCLASS**