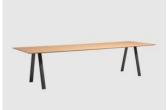

# Plania Oval

DESIGN INCLASS STUDIO INCLASS, SPAIN

With an architectural, refined and timeless aesthetic, Plania is a complete collection of flexible tables and seating, combining performance, flexibility and design.

The collection offers tables in various sizes as well as large sectional tables that can reach infinite sizes. The Plania system allows numerous customisation possibilities that facilitate its integration into modern residential, corporate or public spaces.

### DIMENSIONS

PL21224OT + PL10124 + PL30040/PL30140 W 2400 D 1200 H 750 (mm)

PL21232OT + PL10132 + PL30040/PL30140 W 3200 D 1200 H 750 (mm)

### **MATERIALS**

Top: Made to client specification Structure: Aluminium frame, to selected finish Base: Constructed from aluminium or solid timber, to selected finish Glides: Nylon glides