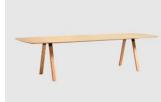

### DIMENSIONS

PL21224OT + PL10124 + PL30040/PL30140 W 2400 D 1200 H 750 (mm)

PL21232OT + PL10132 + PL30040/PL30140 W 3200 D 1200 H 750 (mm)

### **MATERIALS**

Top: Made to client specification Structure: Aluminium frame, to selected finish Base: Constructed from aluminium or solid timber, to selected finish Glides: Nylon glides