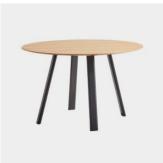

# Plania Round

DESIGN INCLASS STUDIO INCLASS, SPAIN

With an architectural, refined and timeless aesthetic, Plania is a complete collection of flexible tables and seating, combining performance, flexibility and design.

The collection offers tables in various sizes as well as large sectional tables that can reach infinite sizes. The Plania system allows numerous customisation possibilities that facilitate its integration into modern residential, corporate or public spaces.

#### DIMENSIONS

PL20120RT + PL10412 + PL30060/PL30160 1200 dia H 750 (mm)

PL20140RT + PL10414 + PL30060/PL30160 1400 dia H 750 (mm)