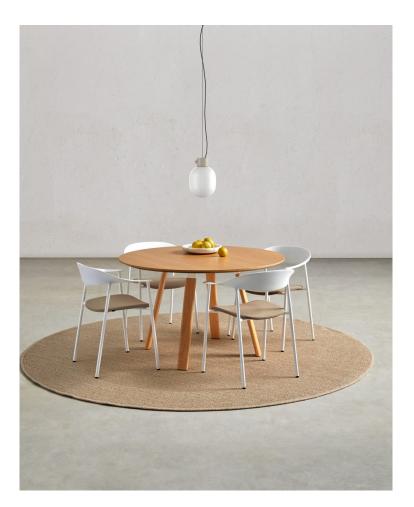

# Plania Round

DESIGN INCLASS STUDIO INCLASS, SPAIN

With an architectural, refined and timeless aesthetic, Plania is a complete collection of flexible tables and seating, combining performance, flexibility and design.

The collection offers tables in various sizes as well as large sectional tables that can reach infinite sizes. The Plania system allows numerous customisation possibilities that facilitate its integration into modern residential, corporate or public spaces.

#### DIMENSIONS

PL20120RT + PL10412 + PL30060/PL30160 1200 dia H 750 (mm)

PL20140RT + PL10414 + PL30060/PL30160 1400 dia H 750 (mm)

### MATERIALS

Top: Made to client specification Structure: Aluminium frame, to selected finish Base: Constructed from aluminium or solid timber, to selected finish Glides: Nylonglides