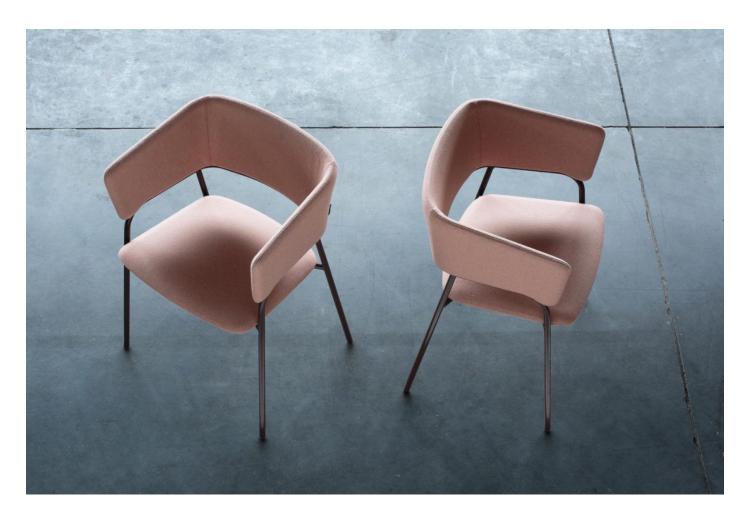

# Play

DESIGN RADICE ORLANDINI DESIGN STUDIO ET AL. HOUSE FABRICS, ITALY

 $An \, enveloping \, and \, comfortable \, arm chair \, that \, draws \, on \, Nordic \, influences, with \, its \, own$  $unique \, and \, dynamic \, shape. \, The \, tubular \, steel \, frame \, is \, emphasised, becoming \, almost$  $graphic, maintaining \, the \, perfect \, balance \, between \, elegance \, and \, simplicity.$ 

# **DIMENSIONS**

Play 538 W 570 D 500 H 770 | SH 470 (mm)

## **MATERIALS**

 $Uphol stery: Fire\ retardant\ foam, seat\ and\ back\ fully\ uphol stered, to\ selected\ finish$ Base: Made of steel, to selected finish Glides: Nylon glides