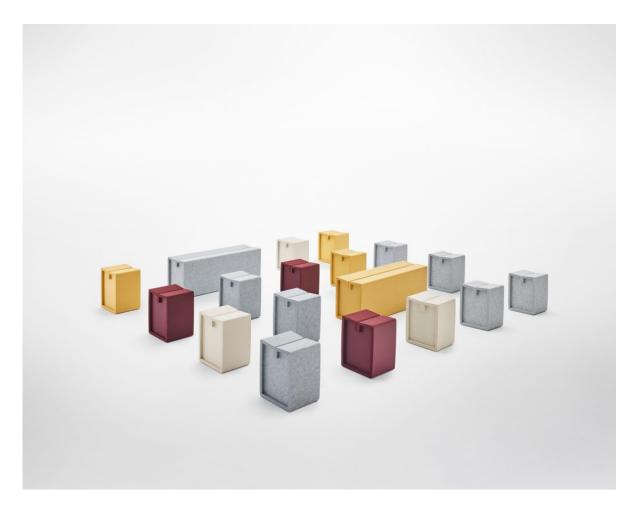

# Plega

DESIGN ALEXANDER LOTERSZTAIN DERLOT, AUSTRALIA

The Derlot collection presents an exciting paradigm shift in functional furniture, offering lightweight yet resilient agile stools and benches constructed with Autex Acoustics Cube TM. Notably, Cube is comprised of a minimum of 60% recycled content, a testament to Derlot's and Autex Acoustics shared unwavering commitment to sustainability.

# **DIMENSIONS**

Adult Low Stool

W 305 D 350 H 440 (mm)

Adult Bench

W 1220 D 350 H 440 (mm)

Kids Low Stool

W 244 D 270 H 300 (mm)

Kids Medium Bench W 610 D 270 H 300 (mm)

Kids Large Bench

W 1220 D 270 H 300 (mm)