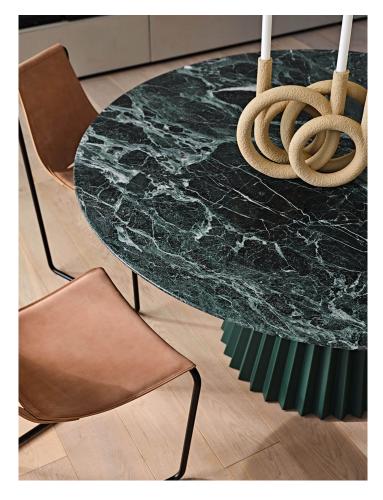

# Plissé

DESIGN PAOLA NAVONE

Plissé was created from a collaboration with Paola Navone, and culminated in a collection of tables that are elegant and light, yet informal. Plissé pays homage to the iconic pleated  $\,$ work man ship found in the world of fashion.

Pliss'e is available in multiple table heights. The pleated motif gives the collection a great $sense \ of three-dimensionality \ and \ dynamism, and \ lends \ itself to \ multiple \ combinations.$ Designed for the home, but also for hospitality, the Pliss'e collection thrives in all all the properties of the propeenvironments.

#### **MATERIALS**

Top: Ceramic (6mm), wood veneer (20mm) or marble (20mm). Base: Steel to house powdercoat colour Other Features: PE glides