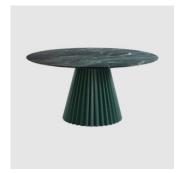

# Plissé

DESIGN PAOLA NAVONE

Plissé was created from a collaboration with Paola Navone, and culminated in a collection of tables that are elegant and light, yet informal. Plissé pays homage to the iconic pleated  $\,$ work man ship found in the world of fashion.

Pliss'e is available in multiple table heights. The pleated motif gives the collection a great $sense \ of three-dimensionality \ and \ dynamism, and \ lends \ itself to \ multiple \ combinations.$ Designed for the home, but also for hospitality, the Pliss'e collection thrives in all all the properties of the propeenvironments.

## DIMENSIONS

1500 dia H 750 | Base 700 dia (mm) 1800 dia H 750 | Base 700 dia (mm)

#### **MATERIALS**

Top: Ceramic (6mm), wood veneer (20mm) or marble (20mm). Base: Steel to house powdercoat colour Other Features: PE glides

### COLLECTION

Suspense TABLE LAMP MIDJ

Plissé COUNTER/BAR HEIGHT TABLE MIDJ

Plissé MEETING/DINING TABLE MIDJ