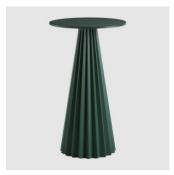

Pliss'e is available in multiple table heights. The pleated motif gives the collection a great $sense \ of three-dimensionality \ and \ dynamism, and \ lends \ itself to \ multiple \ combinations.$ Designed for the home, but also for hospitality, the Pliss'e collection thrives in all all the properties of the propeenvironments.

## DIMENSIONS

1500 dia H 750 | Base 700 dia (mm) 1800 dia H 750 | Base 700 dia (mm)

### COLLECTION

Suspense TABLE LAMP MIDJ

Plissé COUNTER/BAR HEIGHT TABLE MIDJ

Plissé MEETING/DINING TABLE MIDJ