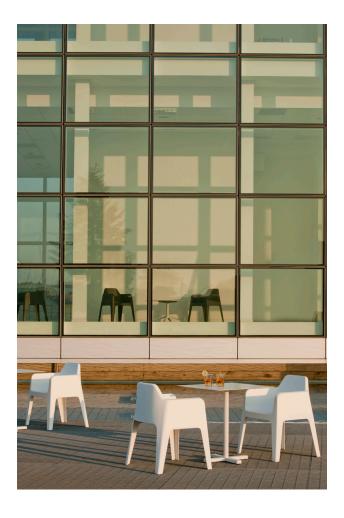

### Plus **PEDRALI**

DESIGN ALESSANDRO BUSANA PEDRALI OUTDOOR, ITALY

Plus is a versatile collection designed for both outdoor and indoor spaces, skillfully $combining \, generous \, proportions \, with \, elegant \, design \, for \, a \, perfect \, balance \, of \, comfort \,$ and functionality.

 $The arm chair is {\it crafted} from {\it injection-moulded} polypropylene, providing {\it durability} and a$ sleek, modern aesthetic.

LEADTIME 12-14 Weeks