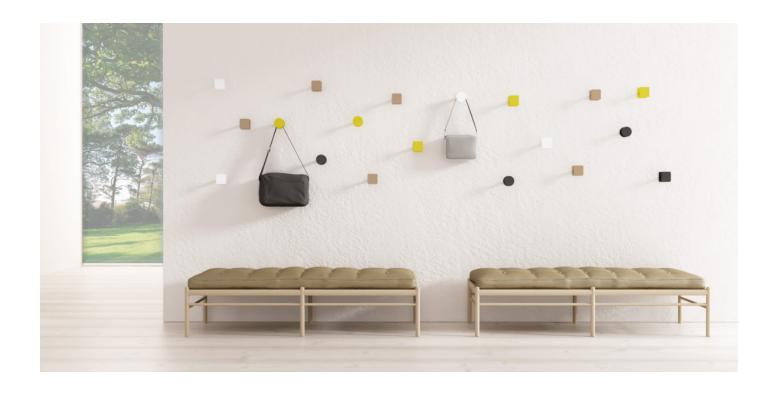

# Pointo

DESIGN STC STUDIO SYSTEMTRONIC, SPAIN

 $Pointo\,wall\,hooks, with\,their\,simple\,mounting\,element, are\,constructed\,from\,steel,$  $powder coated \ to \ house \ colour. \ The \ range \ of \ colours \ and \ shapes \ (squared \ and \ round)$  $allow for {\it multiple}\ compositions, make\ Pointo\ an\ interesting\ functional\ and\ decorative$ element.

# **DIMENSIONS**

POCUA

W 75 D 65 H 75 (mm)

PORED

DIA 76 D 60 H 76 (mm)

POCUAM

W 120 D 60 H 120 (mm)

## **MATERIALS**

Structure: Constructed from steel, powder coated to selected house colour Optional Front Plate: Matt Oak plywood