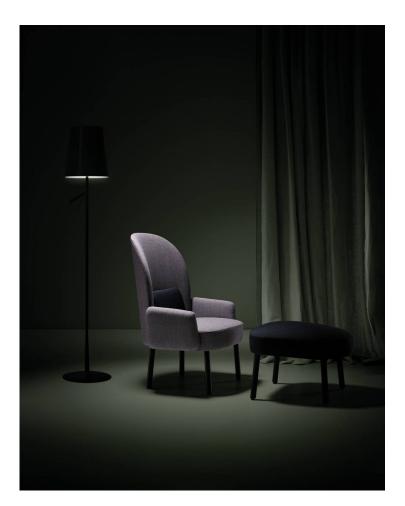

# Pol

DESIGN FRANCESC RIFE BLASCO&VILA, SPAIN

Pol is a youthful and welcoming collection of lounge chairs that give prominence to arms and an ergonomic backrest. The upholstered body is complemented by Beech timber legs, available in natural or stained to black. Rounded forms and choice of upholstery make Pol easily adaptable to any space.

The Pol Collection is designed by Francesc Rifé and is available in a high or medium backrest with a matching ottoman.

## COLLECTION

Pol High Back LOUNGE CHAIR BLASCO&VILA

> **SYDNEY** 5/50 Stanley Street Darlinghurst

MELBOURNE 11 Stanley Street Collingwood ownworld.com.au

+61 2 9358 1155

+61394170781