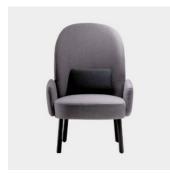

# Pol

DESIGN FRANCESC RIFE BLASCO&VILA, SPAIN

Pol is a youthful and welcoming collection of lounge chairs that give prominence to arms and an ergonomic backrest. The upholstered body is complemented by Beech timber legs, available in natural or stained to black. Rounded forms and choice of upholstery make Pol easily adaptable to any space.

The Pol Collection is designed by Francesc Rifé and is available in a high or medium backrest with a matching ottoman.

## MATERIALS

Seat, back & arms: Moulded Beech wood padded in FR polyurethane foam with fibre overlay, upholstered in house fabric Cushion: Includes lumbar cushion 350 x 220mm, fully upholstered Base: Solid Beech wood, to selected finish Glides: Nylonglides

## COLLECTION

Pol High Back LOUNGE CHAIR BLASCO&VILA

> **SYDNEY** 5/50 Stanley Street Darlinghurst

MELBOURNE 11 Stanley Street Collingwood ownworld.com.au

+61 2 9358 1155

+61394170781