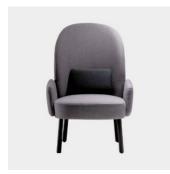

# Pol High Back

DESIGN FRANCESC RIFE BLASCO&VILA, SPAIN

Pol is a youthful and welcoming collection of lounge chairs that give prominence to arms and an ergonomic backrest. The upholstered body is complemented by Beech timber legs, available in natural or stained to black. Rounded forms and choice of upholstery make Pol easily adaptable to any space.

The Pol Collection is designed by Francesc Rifé and is available in a high or medium backrest with a matching ottoman.

## DIMENSIONS

W 710 D 750 H 1030 | SH 420 (mm)

### MATERIALS

Seat, back & arms: Moulded Beech wood padded in FR polyurethane foam with fibre overlay, upholstered in house fabric Cushion: Includes lumbar cushion 350 x 220mm, upholstered in house fabric Base: Solid Beech wood, to selected finish Glides: Nylon glides