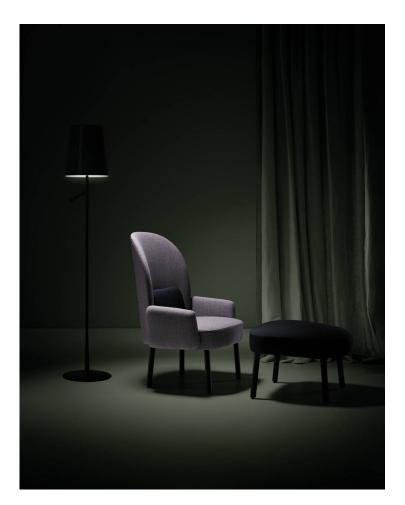

# Pol High Back

DESIGN FRANCESC RIFE BLASCO&VILA, SPAIN

Pol is a youthful and welcoming collection of lounge chairs that give prominence to arms and an ergonomic backrest. The upholstered body is complemented by Beech timber legs, available in natural or stained to black. Rounded forms and choice of upholstery make Pol easily adaptable to any space.

The Pol Collection is designed by Francesc Rifé and is available in a high or medium backrest with a matching ottoman.

## DIMENSIONS

W 710 D 750 H 1030 | SH 420 (mm)

### MATERIALS

Seat, back & arms: Moulded Beech wood padded in FR polyurethane foam with fibre overlay, upholstered in house fabric Cushion: Includes lumbar cushion 350 x 220mm, upholstered in house fabric Base: Solid Beech wood, to selected finish Glides: Nylon glides