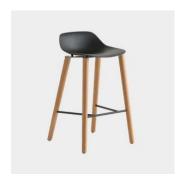

# Pola Low Timber 4-Leg

DESIGN LC DESIGN CRASSEVIG, ITALY

Clever and versatile, the Pola Low stool joins the extensive Pola collection. An essential yet playful stool, featuring a polypropylene shell. In addition to the polypropylene version, Pola Low cleverly camouflages its shell with an upholstered seat option.

## **DIMENSIONS**

Pola Low Counter Stool W 520 D 560 H 1000 | SH 650 (mm)

Pola Low Bar Stool W 520 D 560 H 1070 | SH 730 (mm)

## **MATERIALS**

Shell: Shell in coloured thermoplastic polypropylene, to selected colour $Upholstery: Fire\ retardant\ foam, upholstered, to\ selected\ finish$ Base: Solid Oak timber base, to selected finish Glides: Nylon glides