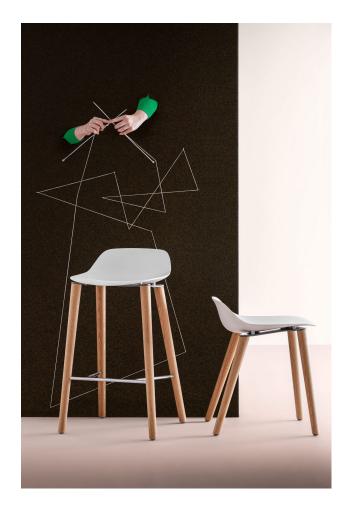

# Pola Low Timber 4-Leg

DESIGN LC DESIGN CRASSEVIG, ITALY

Clever and versatile, the Pola Low stool joins the extensive Pola collection. An essential yet playful stool, featuring a polypropylene shell. In addition to the polypropylene version, Pola Low cleverly camouflages its shell with an upholstered seat option.

## **DIMENSIONS**

Pola Low Counter Stool W 520 D 560 H 1000 | SH 650 (mm)

Pola Low Bar Stool W 520 D 560 H 1070 | SH 730 (mm)

## **MATERIALS**

Shell: Shell in coloured thermoplastic polypropylene, to selected colour $Upholstery: Fire\ retardant\ foam, upholstered, to\ selected\ finish$ Base: Solid Oak timber base, to selected finish Glides: Nylon glides