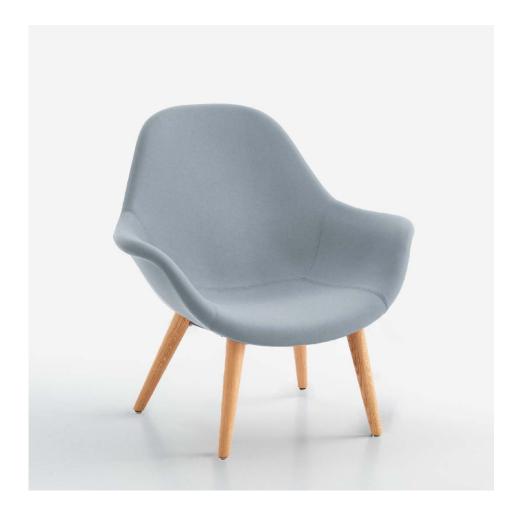

# Pola Timber 4-Leg

DESIGN LC DESIGN CRASSEVIG, ITALY

The Pola Lounge Chair is intuitive and designed to appreciate the true sense of beauty,  $whether at home \ or in contract \ environments. A seat that \ embraces \ tranquillity \ with its$  $softly\,uphol stered\,shell, helping\,us\,recharge\,and\,re-energise.$ 

### **DIMENSIONS**

Pola Timber 4-Leg W 930 D 800 H 980 | SH 400 (mm)

## **MATERIALS**

 $Upholstery: Fire\ retardant\ foam, fully\ upholstered, to\ selected\ finish$  ${\it Base: Solid wood base, stained Oak to selected finish}$ Glides: Nylon glides