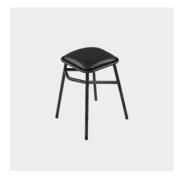

## **MATERIALS**

Seat: Solid Tasmanian Oak to, selected selected finish
Upholstery: Padded and upholstered in COM/COL
Structure: Tubular steel legs and seat surround, to selected colour
Glides: Nylon glide