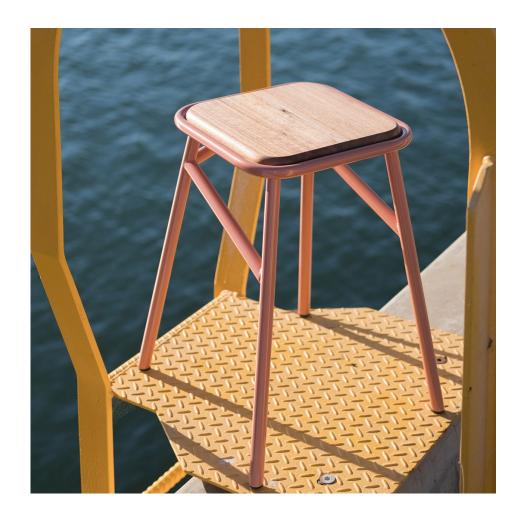

# Pony Low

DESIGN CARENELLISS DESIGN LOCAL EDIT, AUSTRALIA

The Pony Collection draws in spiration from BMX cycling and fashion from the 8o's.

 $\label{thm:constructed} Constructed from tubular steel with a Solid Tasmanian Oak seat, with optional seat upholstery.$ 

Pony is available in as a bar, counter or low stool and manufactured in South Australia.

## **DIMENSIONS**

Low Stool W 410 D 410 H 500 (mm)

## **MATERIALS**

Seat: Solid Tasmanian Oak to, selected selected finish
Upholstery: Padded and upholstered in COM/COL
Structure: Tubular steel legs and seat surround, to selected colour
Glides: Nylon glide