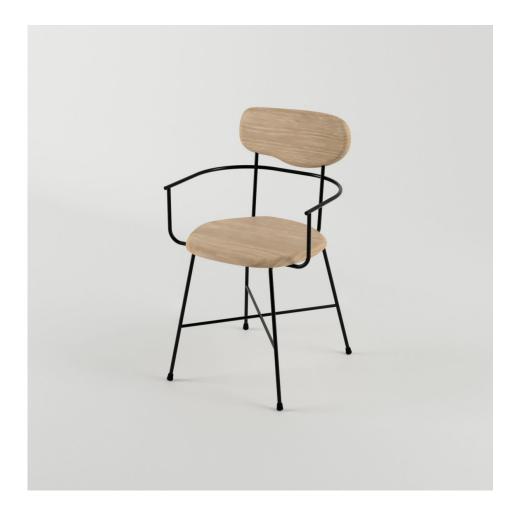

# Pool

DESIGN DALE HARDIMAN & ADAM LYNCH DOWEL JONES, AUSTRALIA

The Pool Chair With Arms carries the motif of the Stool, where the linearity of the wire frame is interrupted by the organic wobble of the seat and backrest. The Pool chair features a powder-coated frame and timber seat and backrest. The Pool Collection is available in 27 frame colours, and various timber options.

## DIMENSIONS

W 490 D 470 H 720 | SH 450 (mm)

## MATERIALS

Seat: Solid wood to house finish Frame: Bent tubular steel to house powdercoat colour Other Features: Rubber glides