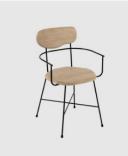

# Pool

DESIGN DALE HARDIMAN & ADAM LYNCH DOWEL JONES, AUSTRALIA

The Pool Chair With Arms carries the motif of the Stool, where the linearity of the wire frame is interrupted by the organic wobble of the seat and backrest. The Pool chair features a powder-coated frame and timber seat and backrest. The Pool Collection is available in 27 frame colours, and various timber options.

### COLLECTION

Pool ARMCHAIR DOWELJONES

**Pool** CHAIR DOWEL JONES

Pool Low STOOL DOWEL JONES

Pool STOOL DOWELJONES

**SYDNEY** 5/50 Stanley Street Darlinghurst MELBOURNE 11 Stanley Street Collingwood ownworld.com.au