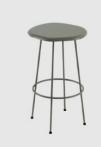

# Pool

DESIGN DALE HARDIMAN & ADAM LYNCH DOWEL JONES, AUSTRALIA

The Pool Chair carries the motif of the Stool, where the linearity of the wire frame is interrupted by the organic wobble of the seat and backrest. The Pool chair features a powder-coated frame and timber seat and backrest. The Pool Collection is available in 27 frame colours, and various timber options.

## DIMENSIONS

W 410 D 470 H 720 | SH 450 (mm)

## MATERIALS

Seat: Solid wood to house finish Frame: Bent tubular steel to house powdercoat colour Other Features: Rubber glides