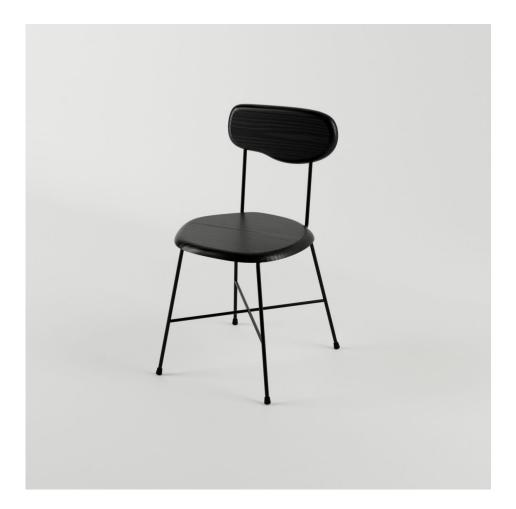

# Pool

DESIGN DALE HARDIMAN & ADAM LYNCH DOWEL JONES, AUSTRALIA

The Pool Chair carries the motif of the Stool, where the linearity of the wire frame is interrupted by the organic wobble of the seat and backrest. The Pool chair features a powder-coated frame and timber seat and backrest. The Pool Collection is available in 27 frame colours, and various timber options.

## DIMENSIONS

W 410 D 470 H 720 | SH 450 (mm)

## MATERIALS

Seat: Solid wood to house finish Frame: Bent tubular steel to house powdercoat colour Other Features: Rubber glides