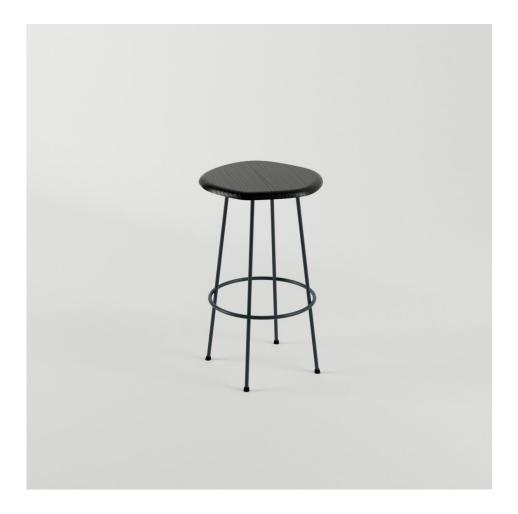

### Pool**DOWEL JONES**

DESIGN DALE HARDIMAN & ADAM LYNCH DOWEL JONES, AUSTRALIA

 $The {\it Pool stool} of fers a simplistic wire frame featuring the new wobble timber seat, adding}$  $organic\ curvature\ to\ a\ space.\ The\ Stool\ is\ available\ with\ both\ wobble\ and\ round\ timber$ seats.

## **DIMENSIONS**

Counter

Dia 375 H 650 (mm)

Bar

Dia 375 H 750 (mm)

# **MATERIALS**

Seat: Solid wood to house finish Frame: Bent tubular steel to house powdercoat colour Other Features: Rubber glides