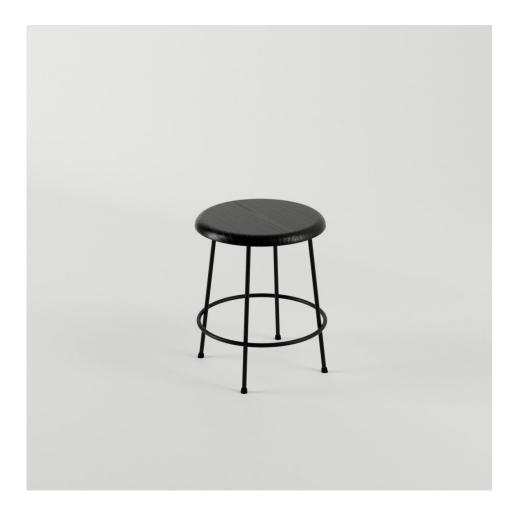

#### Pool Low **DOWEL JONES**

DESIGN DALE HARDIMAN & ADAM LYNCH DOWEL JONES, AUSTRALIA

 $The \, Pool \, Low \, stool \, offers \, a \, simplistic \, wire \, frame \, featuring \, the \, new \, wobble \, timber \, seat, \,$  $adding\ organic\ curvature\ to\ a\ space.\ The\ Low\ Stool\ is\ available\ with\ both\ wobble\ and$  $round\,timber\,seats.$ 

# DIMENSIONS

Dia 375 H 450 (mm)

# **MATERIALS**

Seat: Solid wood to house finish
Frame: Bent tubular steel to house powdercoat colour
Other Features: Rubber glides