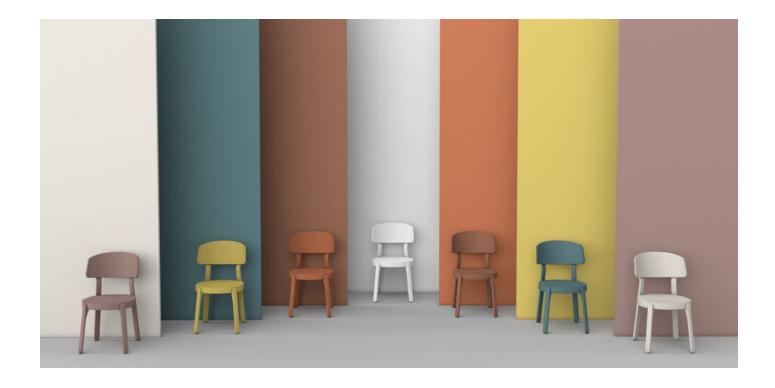

# Popsicle

DESIGN MARKUS JOHANNSON LIVONI, ITALY

Popsicle is a contemporary design bridging the contrast between industrial and handcrafted solutions. An embodiment of designer Markus Johanssonês vision to combine technology, function and form with the goal of making everyday life more content, Popsicle is an extraordinarily comfortable chair.

## **MATERIALS**

Structure: Frame constructed from Beech wood
Upholstery: Fire retardant foam, seat upholstered in house fabric/leather or COM/COL
Base: Constructed from Beech wood, stained to selected house colour
Glides: Plastic glides

## COLLECTION

Popsicle CHAIR LIVONI