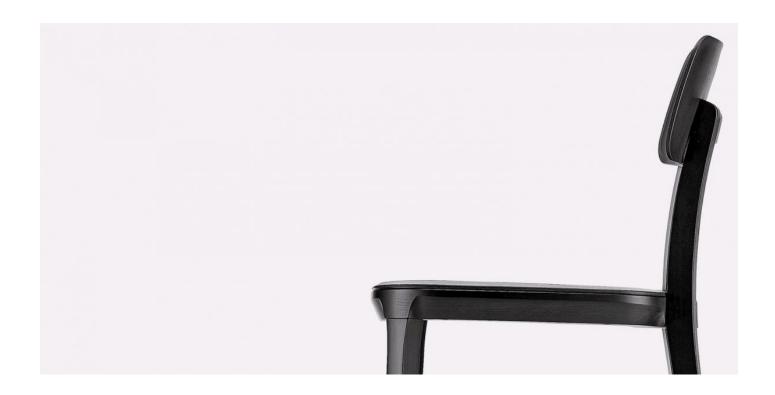

# Porta Venezia

DESIGN DORIGO DESIGN

 $Porta\,Venezia\,is\,a\,seating\,collection\,consisting\,of\,a\,chair, lounge\,chair\,and\,stool\,in\,both$ counter and bar heights.

### **MATERIALS**

Seat and Backrest: Moulded polypropylene to selected house colour  $Upholstery: Fire\ retardant\ foam, with\ seat\ upholstered\ in\ house\ fabric/leather\ or\ COM/COL$  $Frame: Solid \, Beech \, timber, stained \, or \, lacquered \, to \, selected \, house \, colour \,$ Glides: Plastic glides