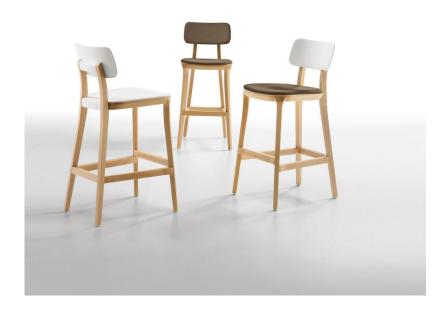

# Porta Venezia

DESIGN DORIGO DESIGN

 $Porta\,Venezia\,is\,a\,seating\,collection\,consisting\,of\,a\,chair, lounge\,chair\,and\,stool\,in\,both$ counter and bar heights.

# **DIMENSIONS**

W 435 D 540 H 950 | SH 670 (mm) W 440 D 560 H 1070 | SH 790 (mm)

# **MATERIALS**

Seat and Backrest: Moulded polypropylene to selected house colour  $Upholstery: Fire\ retardant\ foam, with\ seat\ upholstered\ in\ house\ fabric/leather\ or\ COM/COL$  $Frame: Solid \, Beech \, timber, stained \, or \, lacquered \, to \, selected \, house \, colour$ Glides: Plastic glides

# COLLECTION

Porta Venezia LOUNGE CHAIR INFINITI

Porta Venezia CHAIR INFINITI

Porta Venezia STOOL INFINITI