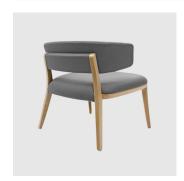

# Porta Venezia

DESIGN DORIGO DESIGN

 $Porta\,Venezia\,is\,a\,seating\,collection\,consisting\,of\,a\,chair, lounge\,chair\,and\,stool\,in\,both$ counter and bar heights.

# **MATERIALS**

Seat and Backrest: Moulded polypropylene to selected house colour  $Upholstery: Fire\ retardant\ foam, with\ seat\ upholstered\ in\ house\ fabric/leather\ or\ COM/COL$  $Frame: Solid \, Beech \, timber, stained \, or \, lacquered \, to \, selected \, house \, colour$ Glides: Plastic glides

# COLLECTION

Porta Venezia LOUNGE CHAIR INFINITI

Porta Venezia CHAIR INFINITI

Porta Venezia STOOL INFINITI