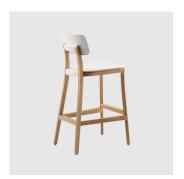

# Porta Venezia

DESIGN DORIGO DESIGN

 $Porta\,Venezia\,is\,a\,seating\,collection\,consisting\,of\,a\,chair, lounge\,chair\,and\,stool\,in\,both$ counter and bar heights.

# **DIMENSIONS**

W 435 D 540 H 950 | SH 670 (mm) W 440 D 560 H 1070 | SH 790 (mm)

# **MATERIALS**

Seat and Backrest: Moulded polypropylene to selected house colour  $Upholstery: Fire\ retardant\ foam, with\ seat\ upholstered\ in\ house\ fabric/leather\ or\ COM/COL$  $Frame: Solid \, Beech \, timber, stained \, or \, lacquered \, to \, selected \, house \, colour$ Glides: Plastic glides

# COLLECTION

Porta Venezia LOUNGE CHAIR INFINITI

Porta Venezia CHAIR INFINITI

Porta Venezia STOOL INFINITI