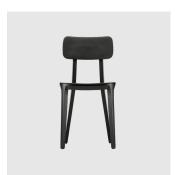

# Porta Venezia

DESIGN DORIGO DESIGN

 $Porta\,Venezia\,is\,a\,seating\,collection\,consisting\,of\,a\,chair, lounge\,chair\,and\,stool\,in\,both$ counter and bar heights.

# **MATERIALS**

Seat and Backrest: Moulded polypropylene to selected house colour  $Upholstery: Fire\ retardant\ foam, with\ seat\ upholstered\ in\ house\ fabric/leather\ or\ COM/COL$  $Frame: Solid \, Beech \, timber, stained \, or \, lacquered \, to \, selected \, house \, colour$ Glides: Plastic glides

# COLLECTION

Porta Venezia LOUNGE CHAIR INFINITI

Porta Venezia CHAIR INFINITI

Porta Venezia STOOL INFINITI