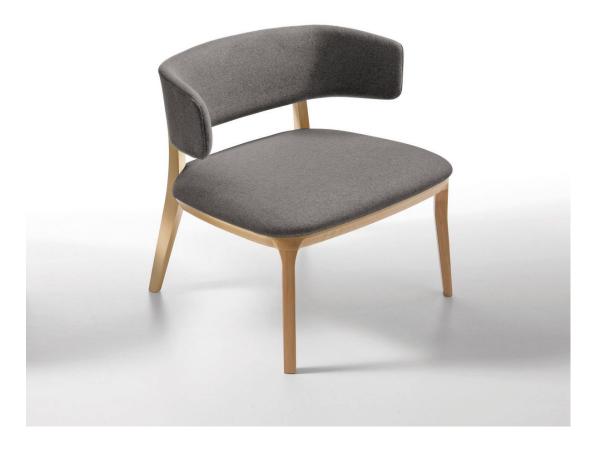

# Porta Venezia

DESIGN DORIGO DESIGN

 $Porta\,Venezia\,is\,a\,seating\,collection\,consisting\,of\,a\,chair, lounge\,chair\,and\,stool\,in\,both$ counter and bar heights.

## **DIMENSIONS**

W 755 D 615 H 690 | SH 435 (mm)

### **MATERIALS**

Seat and Backrest: Moulded polypropylene to selected house colour  $Upholstery: Fire\ retardant\ foam, with\ seat\ upholstered\ in\ house\ fabric/leather\ or\ COM/COL$  $Frame: Solid \, Beech \, timber, stained \, or \, lacquered \, to \, selected \, house \, colour \,$ Glides: Plastic glides

## COLLECTION

Porta Venezia LOUNGECHAIR INFINITI

Porta Venezia CHAIR INFINITI

Porta Venezia STOOL INFINITI