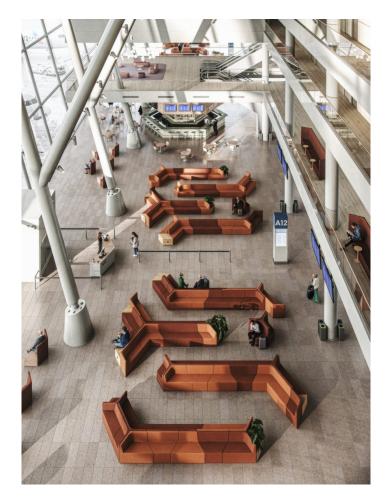

# Prisma

DESIGN ALEXANDER LOTERSZTAIN DERLOT, AUSTRALIA

The Prisma collection celebrates the geometric nature of its namesake, as well as its inherent versatility. A people-pleaser, Prisma is an adaptable modular system that takes everything in its stride, including open-plan offices and lively educational settings. This unrestrained flexibility allows every user to be the centre of focus.