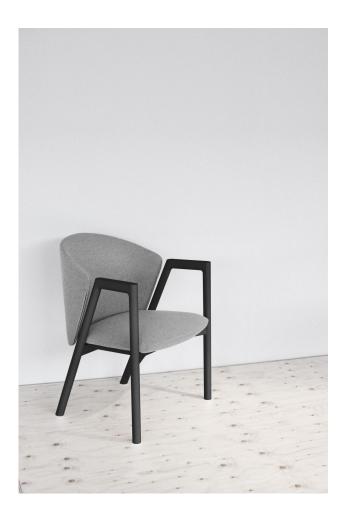

# Pub

DESIGN NIELS BENDTSEN BENSEN HOUSE FABRICS, CANADA

 $A\,new\,classic.\,The\,comfort\,and\,detailing\,of\,the\,Pub\,Lounge\,Chair\,begs\,you\,to\,sit, relax, and$ 

 $The \, Pub \, is \, a \, beautifully \, detailed \, lounge \, chair, perfectly \, suited \, for \, both \, residential \, and \, lounge \, chair, beautifully \, detailed \, lounge \, chair, beautifully \, lounge \, chair, beautifull$ contract environments.

## **DIMENSIONS**

PUB001 W 600 D 465 H 760 | SH 430 (mm)

## **MATERIALS**

 $Up holstery: Fire \, retardant \, polyure than e foam, removable \, covers, seat \, and \, back \, up holstered, to \, selected \, finish \, covers, where \, covers is the covers of the covers$ Structure: Made of solid timber, to selected finish