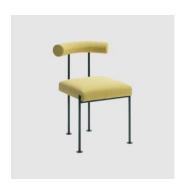

#### **MATERIALS**

 $\label{thm:problem} Back \& Seat: High-density FR foam, upholstered in House Fabric or Leather. \\ Frame: Steel to house powdercoat colour \\ Other Features: PE glides$ 

#### COLLECTION

**Qua-ndo** ARMCHAIR MIDJ

Qua-ndo LOUNGE MIDJ

**Qua-ndo** LOUNGE CHAIR MIDJ

**Qua-ndo** STOOL MIDJ

**Qua-ndo** CHAIR MIDJ