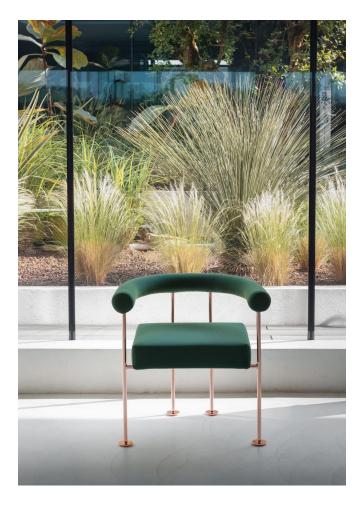

## Qua-ndo

MICHIJUNG & PAOLO VERNIER DESIGN

 $The \, Qua-ndo\, collection\, is\, a\, product\, of\, the\, collaborative\, ingenuity\, of\, Midj's\, pioneering$  $founder, Paolo\,Vernier, and\,the\,accomplished\,industrial\,designer, Michi Jung.$ 

This comprehensive collection comprises of a lounge, lounge chair, arm chair, chair, and the comprehensive collection comprises of a lounge, lounge chair, arm chair, arm chair, and the comprehensive collection comprises of a lounge, lounge chair, arm chair, arm chair, and the comprehensive collection comprises of a lounge, lounge chair, arm chair, arm chair, and the comprehensive collection comprises of a lounge, lounge chair, arm chastool. Each piece is meticulously crafted with a durable metal framework and showcases a  $seat \, and \, backrest \, that \, can \, be \, masterfully \, adorned \, with \, a \, selection \, of fabric \, or \, leather.$ 

### **DIMENSIONS**

W 690 D 570 H 700 | SH 460 (mm)

#### **MATERIALS**

 $\label{thm:problem} Back \& Seat: High-density FR foam, upholstered in House Fabric or Leather. \\ Frame: Steel to house powdercoat colour \\ Other Features: PE glides$ 