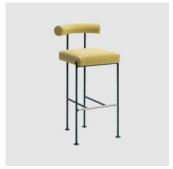

### **DIMENSIONS**

W 690 D 570 H 700 | SH 460 (mm)

#### **MATERIALS**

 $\label{thm:problem} Back \& Seat: High-density FR foam, upholstered in House Fabric or Leather. \\ Frame: Steel to house powdercoat colour \\ Other Features: PE glides$ 

#### COLLECTION

**Qua-ndo** ARMCHAIR MIDJ

Qua-ndo LOUNGE MIDJ

**Qua-ndo** LOUNGE CHAIR MIDJ

**Qua-ndo** STOOL MIDJ

**Qua-ndo** CHAIR MIDJ