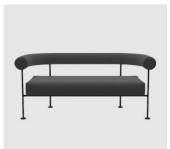

## Qua-ndo

DESIGN MICHI JUNG & PAOLO VERNIER MIDJ, ITALY

The Qua-ndo collection is a product of the collaborative ingenuity of Midj's pioneering founder, Paolo Vernier, and the accomplished industrial designer, Michi Jung.

This comprehensive collection comprises of a lounge, lounge chair, armchair, chair, and stool. Each piece is meticulously crafted with a durable metal framework and showcases a seat and backrest that can be masterfully adorned with a selection of fabric or leather.

### COLLECTION

**Qua-ndo** ARMCHAIR MIDJ

**Qua-ndo** LOUNGE MIDJ

**Qua-ndo** LOUNGE MIDJ

**Qua-ndo** STOOL MIDJ

**Qua-ndo** CHAIR MIDJ

> **SYDNEY** 5/50 Stanley Street Darlinghurst

MELBOURNE 11 Stanley Street Collingwood