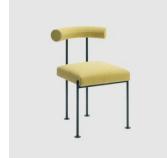

## Qua-ndo

DESIGN MICHI JUNG & PAOLO VERNIER MIDJ, ITALY

The Qua-ndo collection is a product of the collaborative ingenuity of Midj's pioneering founder, Paolo Vernier, and the accomplished industrial designer, Michi Jung.

This comprehensive collection comprises of a lounge, lounge chair, armchair, chair, and stool. Each piece is meticulously crafted with a durable metal framework and showcases a seat and backrest that can be masterfully adorned with a selection of fabric or leather.

## DIMENSIONS

W 480 D 510 H 900 | SH 650 (mm) W 480 D 510 H 900 | SH 750 (mm)

### COLLECTION

**Qua-ndo** ARMCHAIR MIDJ

**Qua-ndo** LOUNGE MIDJ

**Qua-ndo** LOUNGE MIDJ

**Qua-ndo** STOOL MIDJ

**Qua-ndo** CHAIR MIDJ

> **SYDNEY** 5/50 Stanley Street Darlinghurst

MELBOURNE 11 Stanley Street Collingwood