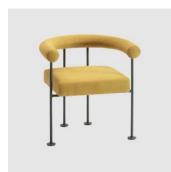

## Qua-ndo

DESIGN MICHI JUNG & PAOLO VERNIER MIDJ, ITALY

The Qua-ndo collection is a product of the collaborative ingenuity of Midj's pioneering founder, Paolo Vernier, and the accomplished industrial designer, Michi Jung.

This comprehensive collection comprises of a lounge, lounge chair, armchair, chair, and stool. Each piece is meticulously crafted with a durable metal framework and showcases a seat and backrest that can be masterfully adorned with a selection of fabric or leather.

### COLLECTION

**Qua-ndo** ARMCHAIR MIDJ

**Qua-ndo** LOUNGE MIDJ

**Qua-ndo** LOUNGE MIDJ

**Qua-ndo** STOOL MIDJ

**Qua-ndo** CHAIR MIDJ

> **SYDNEY** 5/50 Stanley Street Darlinghurst

MELBOURNE 11 Stanley Street Collingwood