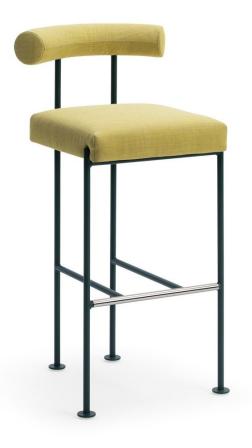

## Qua-ndo

DESIGN MICHI JUNG & PAOLO VERNIER MIDJ, ITALY

The Qua-ndo collection is a product of the collaborative ingenuity of Midj's pioneering founder, Paolo Vernier, and the accomplished industrial designer, Michi Jung.

This comprehensive collection comprises of a lounge, lounge chair, armchair, chair, and stool. Each piece is meticulously crafted with a durable metal framework and showcases a seat and backrest that can be masterfully adorned with a selection of fabric or leather.

### COLLECTION

**Qua-ndo** ARMCHAIR MIDJ

**Qua-ndo** LOUNGE MIDJ

**Qua-ndo** LOUNGE MIDJ

**Qua-ndo** STOOL MIDJ

**Qua-ndo** CHAIR MIDJ

> **SYDNEY** 5/50 Stanley Street Darlinghurst

MELBOURNE 11 Stanley Street Collingwood