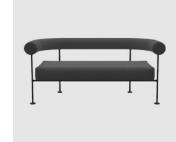

## Qua-ndo

DESIGN MICHI JUNG & PAOLO VERNIER MIDJ, ITALY

The Qua-ndo collection is a product of the collaborative ingenuity of Midj's pioneering founder, Paolo Vernier, and the accomplished industrial designer, Michi Jung.

This comprehensive collection comprises of a lounge, lounge chair, armchair, chair, and stool. Each piece is meticulously crafted with a durable metal framework and showcases a seat and backrest that can be masterfully adorned with a selection of fabric or leather.

### COLLECTION

**Qua-ndo** ARMCHAIR MIDJ

**Qua-ndo** LOUNGE MIDJ

**Qua-ndo** LOUNGE MIDJ

**Qua-ndo** STOOL MIDJ

**Qua-ndo** CHAIR MIDJ

> **SYDNEY** 5/50 Stanley Street Darlinghurst

MELBOURNE 11 Stanley Street Collingwood