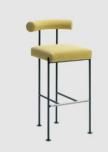

## Qua-ndo

DESIGN MICHI JUNG & PAOLO VERNIER MIDJ, ITALY

The Qua-ndo collection is a product of the collaborative ingenuity of Midj's pioneering founder, Paolo Vernier, and the accomplished industrial designer, Michi Jung.

This comprehensive collection comprises of a lounge, lounge chair, armchair, chair, and stool. Each piece is meticulously crafted with a durable metal framework and showcases a seat and backrest that can be masterfully adorned with a selection of fabric or leather.

## DIMENSIONS

W 480 D 510 H 900 | SH 650 (mm) W 480 D 510 H 900 | SH 750 (mm)

### COLLECTION

**Qua-ndo** ARMCHAIR MIDJ

**Qua-ndo** LOUNGE MIDJ

**Qua-ndo** LOUNGE MIDJ

**Qua-ndo** STOOL MIDJ

**Qua-ndo** CHAIR MIDJ

> **SYDNEY** 5/50 Stanley Street Darlinghurst

MELBOURNE 11 Stanley Street Collingwood