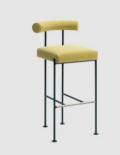

This comprehensive collection comprises of a lounge, lounge chair, armchair, chair, and stool. Each piece is meticulously crafted with a durable metal framework and showcases a seat and backrest that can be masterfully adorned with a selection of fabric or leather.

## DIMENSIONS

W 500 D 530 H 760 | SH 460 (mm)

## MATERIALS

Back & Seat: High-density FR foam, upholstered in House Fabric or Leather Frame: Steel to house powdercoat colour Other Features: PE glides