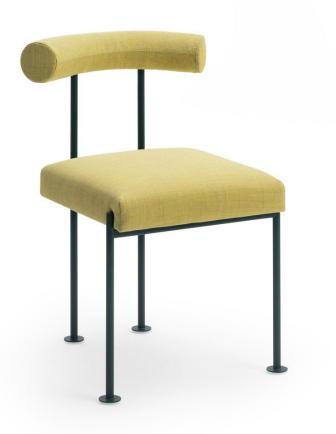

## Qua-ndo

DESIGN MICHI JUNG & PAOLO VERNIER MIDJ, ITALY

The Qua-ndo collection is a product of the collaborative ingenuity of Midj's pioneering founder, Paolo Vernier, and the accomplished industrial designer, Michi Jung.

This comprehensive collection comprises of a lounge, lounge chair, armchair, chair, and stool. Each piece is meticulously crafted with a durable metal framework and showcases a seat and backrest that can be masterfully adorned with a selection of fabric or leather.

## DIMENSIONS

W 500 D 530 H 760 | SH 460 (mm)

## MATERIALS

Back & Seat: High-density FR foam, upholstered in House Fabric or Leather Frame: Steel to house powdercoat colour Other Features: PE glides