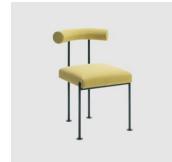

This comprehensive collection comprises of a lounge, lounge chair, armchair, chair, and stool. Each piece is meticulously crafted with a durable metal framework and showcases a seat and backrest that can be masterfully adorned with a selection of fabric or leather.

## MATERIALS

Back & Seat: High-density FR foam, upholstered in House Fabric or Leather Frame: Steel to house powdercoat colour Other Features: PE glides