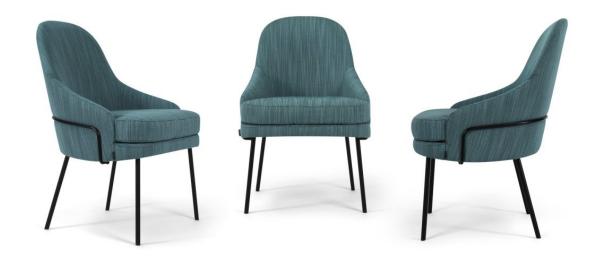

# Queen 10 Metal 4-Leg

DESIGN CARLESI & TONELLI TORRE, ITALY

Torre's interchangeable multi-base programme offers great versatility, enabling clients to choose from a wide range of base options. The chairs, stools, lounge and armchairs within each collection all reference the same design aesthetic and can be seamlessly inserted in to different environments and applications within the same project, maintaining style continuity and formal harmony.

## **DIMENSIONS**

Queen 10 Metal 4-Leg Chair W 630 D 610 H 810 | SH 470 AH 670-690 (mm)

## **MATERIALS**

Body: The body is made with an inner steel frame, covered with high density mould-injected polyure than eFR foam inner steel frame.Upholstery: Shell fully upholstered in fabric, to selected colour Base: Round metal tube, to selected powdercoat finish Glides: Nylon glides