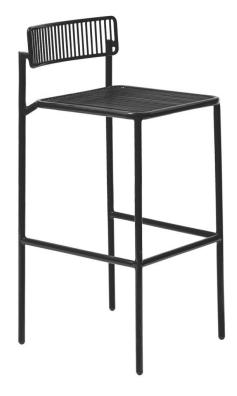

## **DIMENSIONS**

Counter Height W 387 D 381 H 864 | SH 660 (mm)

Bar Height W 387 D 381 H 965 | SH 762 (mm)

## **MATERIALS**

Structure: Hot-dip galvanised iron, to selected finish  $Seat\,Pad: Uphol stered\,in\,selected\,Sunbrella\,fabric\,colour$ Glides: Nylon

## **COLLECTION**

Rachel CHAIR BEND

Rachel STOOL BEND