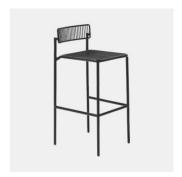

## **DIMENSIONS**

Counter Height W 387 D 381 H 864 | SH 660 (mm)

Bar Height W 387 D 381 H 965 | SH 762 (mm)

## **MATERIALS**

Structure: Hot-dip galvanised iron, to selected finish  $Seat\,Pad: Uphol stered\,in\,selected\,Sunbrella\,fabric\,colour$ Glides: Nylon

## **COLLECTION**

Rachel CHAIR BEND

Rachel STOOL BEND