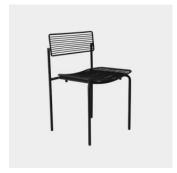

# Rachel

DESIGN

GAURAV NANDA BEND, USA

Less is more when it comes to the Rachel Chair from Bend Goods.

 $\label{lem:complementary} A clean, minimal design will complement any space without overpowering a room. If standing out is more your style, Rachel Chair is avalaible in bright yellow or peacock blue finishes.$ 

## **MATERIALS**

Structure: Hot-dip galvanised iron, to selected finish  $Seat\,Pad: Uphol stered\,in\,selected\,Sunbrella\,fabric\,colour$ Glides: Nylon

## **COLLECTION**

Rachel CHAIR BEND

Rachel STOOL BEND