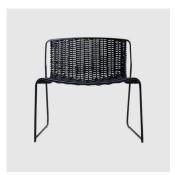

# Randa

DESIGN LUCIDIPEVERE ARRMET, ITALY

Randa is a collection of seating designed by LucidiPevere, comprising a chair, armchair, lounge chair and stool in two heights. Randa has a powder coated steel frame and seat made of nautical rope, which provides excellent resistance to moisture, sea spray and the sun's rays. The interwoven rope lends a light, summer look, making it perfect for all outdoor applications.

## **MATERIALS**

Seat and Backrest: Upholstered with polyester rope in selected house colour Frame: Tubular steel, in selected house finish Glides: Plastic standard glides