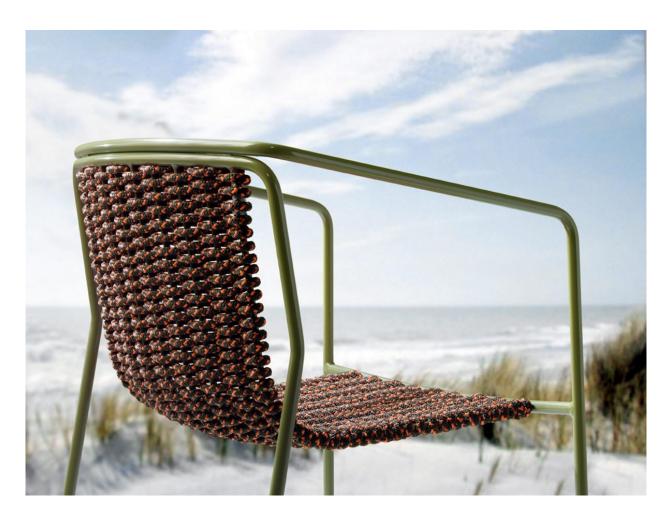

# Randa

DESIGN LUCIDIPEVERE ARRMET, ITALY

Randa is a collection of seating designed by LucidiPevere, comprising a chair, armchair, lounge chair and stool in two heights. Randa has a powder coated steel frame and seat made of nautical rope, which provides excellent resistance to moisture, sea spray and the sun's rays. The interwoven rope lends a light, summer look, making it perfect for all outdoor applications.

## **MATERIALS**

Seat and Backrest: Upholstered with polyester rope in selected house colour Frame: Tubular steel, in selected house finish Glides: Plastic standard glides