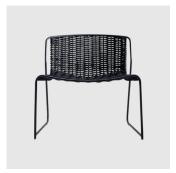

# Randa Lo

DESIGN LUCIDIPEVERE ARRMET, ITALY

Randa is a collection of seating designed by LucidiPevere, comprising a chair, armchair, $lounge\,chair\,and\,stool\,in\,two\,heights.\,Randa\,has\,a\,powder coated\,steel\,frame\,and\,seat$  $made\ of\ nautical\ rope, which\ provides\ excellent\ resistance\ to\ moisture, sea\ spray\ and\ the$  $sun's \ rays. \ The interwoven \ rope \ lends \ a \ light, summer look, making \ it \ perfect for \ all$ outdoor applications.

## **MATERIALS**

 $Seat \ and \ Backrest: Uphol stered \ with \ polyester \ rope \ in \ selected \ house \ colour$ Frame: Tubular steel, in selected house finish Glides: Plastic standard glides