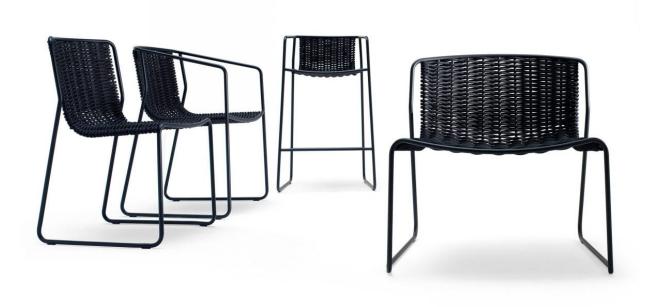

# Randa Lo

DESIGN LUCIDIPEVERE ARRMET, ITALY

Randa is a collection of seating designed by LucidiPevere, comprising a chair, armchair, $lounge\,chair\,and\,stool\,in\,two\,heights.\,Randa\,has\,a\,powder coated\,steel\,frame\,and\,seat$  $made\ of\ nautical\ rope, which\ provides\ excellent\ resistance\ to\ moisture, sea\ spray\ and\ the$  $sun's \ rays. \ The interwoven \ rope \ lends \ a \ light, summer look, making \ it \ perfect for \ all$ outdoor applications.

## COLLECTION

Randa CHAIR ARRMET

Randa ARMCHAIR ARRMET

Randa STOOL ARRMET

Randa Lo LOUNGECHAIR ARRMET