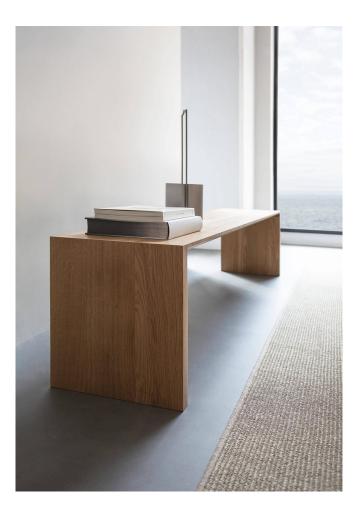

# Randii

The Radii benches are an addition to the Radii Table collection. Together they create the most essential and simple of dining setting, although they are equally appropriate for use in hallways, waiting rooms, galleries, bedrooms, or even as a coffee table.

The benches feature the same signature detail as the tables — a thin beveled edge that cleverly flows through radius cuts, to blend with the legs gracefully. This sculptural detail gives visual lightness, while emphasising the mass and durability of the bench. The beauty and substantial feel of the thick solid timber material add to the sense of luxury and the overall simplicity.