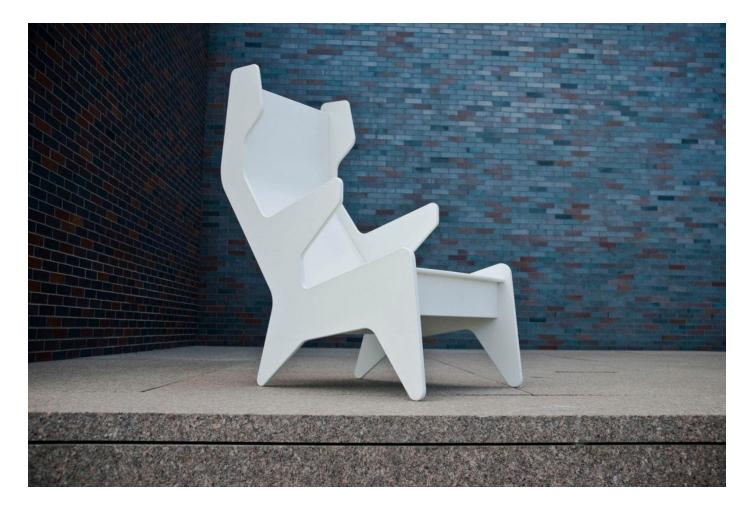

## Rapson Cave

DESIGN RALPH RAPSON LOLL DESIGNS, USA

Going through the impeccable furniture sketches of midcentury architect Ralph Rapson could possibly be one of the best ways to spend a cold winter afternoon in Minnesota. When LOLL located his Cave Chair illustration they immediately thought it would be a great collaboration piece that fit the aesthetic of their modern outdoor furniture. Originally conceived in 1943 as plywood with a cushion, it was never actually produced. Part of LollÕs Rapson Collection, this perfectly oversized, futuristic, comfortable and fun, modern cave chair will induce hours of conversation Đ whether youÕre sitting in it or just walking by.

### DIMENSIONS

RR-CC W 685 D 750 H 745 | SH 370 (mm)

### MATERIALS

Constructed from 100% recycled High Density Polyethylene (HDPE)