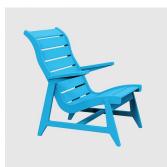

The Rapson collection includes the Cave oversized lounge chair, standard lounge chair and rocker.

## COLLECTION

Rapson Cave LOUNGE CHAIR LOLL DESIGNS

**Rapson** LOUNGE CHAIR LOLL DESIGNS

Rapson ROCKING CHAIR LOLL DESIGNS

**SYDNEY** 5/50 Stanley Street Darlinghurst MELBOURNE 11 Stanley Street Collingwood