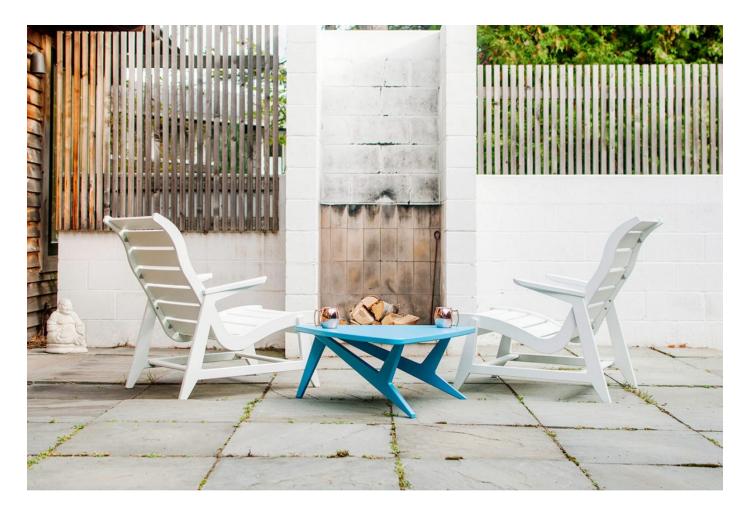

# Rapson

DESIGN RALPH RAPSON LOLL DESIGNS, USA

 $Loll Designs \tilde{O} \ Rapson collection, including this high-back patio chair, honors midcentury architect Ralph Rapson. Loll Designs worked with Ralph \tilde{O}s son Toby to create an eco-friendly version of the Rapid Rocker, originally built in the 1940s. This resin patio chair is constructed from 100% recycled HDPE, the Rapson seating collection, including this rocking high back version, honor Ralph \tilde{O}s original design using material and manufacturing not available when originally designed.$ 

## PRICING

\$2860 — \$2990 Trade pricing ex GST Min = entry level, max = premium finishes

Contact us for volume pricing

#### LEADTIME

12-14 Weeks

#### WARRANTY

3 Year Structural

### **DIMENSIONS**

RR-HBL

W 695 D 780 H 945 | SH 280 AH 575 (mm)

## **MATERIALS**

Constructed from 100% recycled High Density Polyethylene (HDPE)