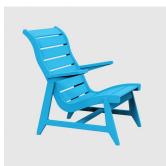

The Rapson collection includes the Cave oversized lounge chair, standard lounge chair and rocker.

## COLLECTION

Rapson Cave LOUNGE CHAIR LOLL DESIGNS

**Rapson** LOUNGE CHAIR LOLL DESIGNS

Rapson ROCKING CHAIR LOLL DESIGNS

**SYDNEY** 5/50 Stanley Street Darlinghurst MELBOURNE 11 Stanley Street Collingwood