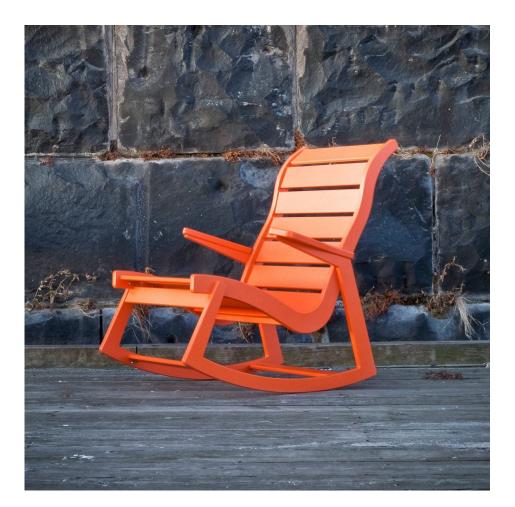

# Rapson

A collaboration between Loll Designs and Toby Rapson, son of midcentury architect Ralph Rapson, the Rapson outdoor rocking chair is a modern version of the Rapid Rocker. This outdoor lounge chair is part of the Rapson collection. Constructed from 100% recycled HDPE, the Rapson seating collection, including this rocking high back version, honor RalphÕs original design using material and manufacturing not available when originally designed.

### DIMENSIONS

RR-HBR W 695 D 815 H 945 | SH 280 AH 575 (mm)

## MATERIALS

Constructed from 100% recycled High Density Polyethylene (HDPE)