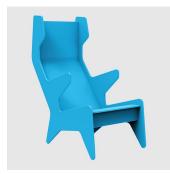

The Rapson collection includes the Cave oversized lounge chair, standard lounge chair and rocker.

## COLLECTION

Rapson Cave LOUNGE CHAIR LOLL DESIGNS

**Rapson** LOUNGE CHAIR LOLL DESIGNS

Rapson ROCKING CHAIR LOLL DESIGNS

**SYDNEY** 5/50 Stanley Street Darlinghurst MELBOURNE 11 Stanley Street Collingwood