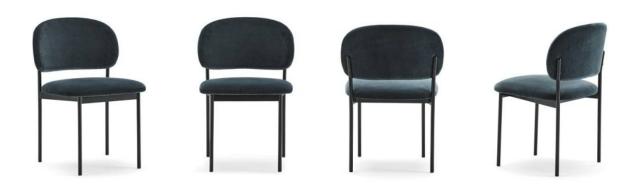

# RC Metal

DESIGN FRANCESCRIFE
BLASCO&VILA, SPAIN

The RC Metal Collection is rational in its design. A generously proportioned seat rests on a visible metal structure, the signature expression of the collection. RC Metal is designed with no superfluous details, constructed from steel and finished with soft upholstery to embrace the user.

# **DIMENSIONS**

W 520 D 550 H 780 | SH 460 (mm)

## **MATERIALS**

Seat and backrest: Moulded multiply padded in FR polyure than e foam with fibre overlay, upholstered in house fabric Base: Tubular steel to house powder coat: Black F1 Glides: Nylon glides