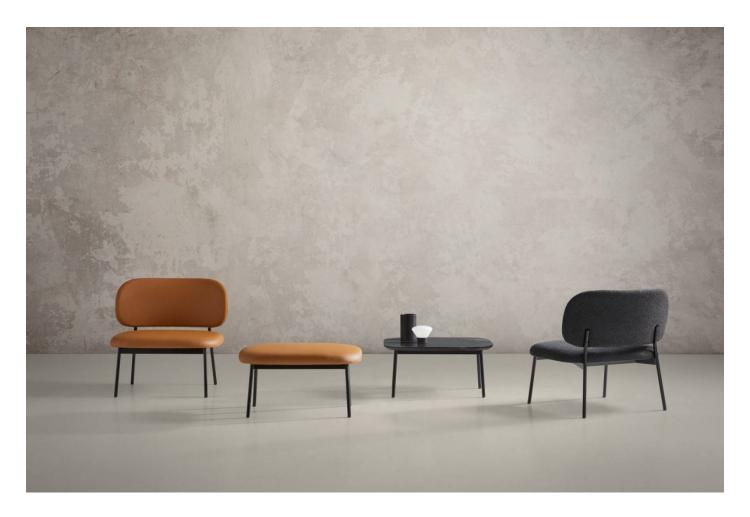

# RC Metal

DESIGN FRANCESCRIFE
BLASCO&VILA, SPAIN

The RC Metal Collection is rational in its design. A generously proportioned seat rests on a visible metal structure, the signature expression of the collection. RC Metal is designed with no superfluous details, constructed from steel and finished with soft upholstery to embrace the user.

 $\label{thm:continuous} The \ extensive\ collection\ by\ Francesc\ Rif\'e\ offers\ a\ range\ of\ typologies\ including\ a\ chair, armchair, stools, lounges, with\ a\ complimentary\ table\ and\ ottoman.$ 

# **DIMENSIONS**

W 700 D 550 H 370 | SH 370 (mm)

### **MATERIALS**

 $Seat: Moulded \, multiply \, padded \, in \, FR \, polyure than e \, foam \, with \, fibre \, overlay, uphol stered \, in \, house \, fabric \, Base: \, Tubular \, steel \, to \, house \, powder \, coat: \, Black \, F1 \, Glides: \, Nylon \, glides \, fabric \,$ 