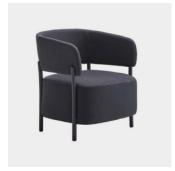

# RC Metal Easy

DESIGN FRANCESCRIFE
BLASCO&VILA, SPAIN

The RC Metal Collection is rational in its design. A generously proportioned seat rests on a visible metal structure, the signature expression of the collection. RC Metal is designed with no superfluous details, constructed from steel and finished with soft upholstery to embrace the user.

 $\label{thm:continuous} The \ extensive\ collection\ by\ Francesc\ Rif\'e\ offers\ a\ range\ of\ typologies\ including\ a\ chair, armchair, stools, lounges, with\ a\ complimentary\ table\ and\ ottoman.$ 

## COLLECTION

RC Metal ARMCHAIR BLASCO&VILA

RC Metal CHAIR BLASCO&VILA

RC Metal Easy LOUNGE CHAIR BLASCO&VILA

RC Metal Lobby LOUNGE CHAIR BLASCO&VILA

RC Metal LOUNGE BLASCO&VILA

RC Metal LOUNGE CHAIR BLASCO&VILA