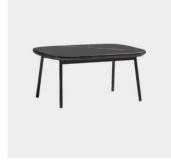

## **DIMENSIONS**

W 1390 D 670 H 730 | SH 400 (mm)

RC Metal OTTOMAN BLASCO&VILA

RC Metal SIDE/COFFEE TABLE BLASCO&VILA

RC Metal STOOL BLASCO&VILA

RC Metal with Arms STOOL BLASCO&VILA

RC Metal Easy LOUNGE BLASCO&VILA