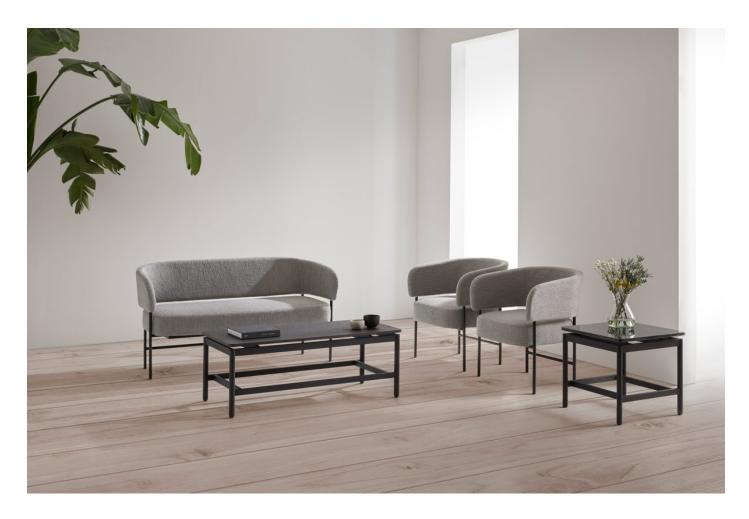

# RC Metal Easy

DESIGN FRANCESCRIFE
BLASCO&VILA, SPAIN

The RC Metal Collection is rational in its design. A generously proportioned seat rests on a visible metal structure, the signature expression of the collection. RC Metal is designed with no superfluous details, constructed from steel and finished with soft upholstery to embrace the user.

 $\label{thm:continuous} The \ extensive\ collection\ by\ Francesc\ Rif\'e\ offers\ a\ range\ of\ typologies\ including\ a\ chair, armchair, stools, lounges, with\ a\ complimentary\ table\ and\ ottoman.$ 

## **DIMENSIONS**

W 1390 D 670 H 730 | SH 400 (mm)

## **MATERIALS**

Seat: Moulded multiply padded in FR polyurethane foam with fibre overlay

Back rest and wrapped arms: Inner steel frame padded in FR polyure than efoam with fibre overlay, uphol stered in house fabric:

Base: Tubular steel to house powdercoat: Black F1

Glides: Nylon glides