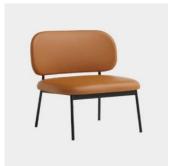

# RCMetalLobby

DESIGN FRANCESCRIFE
BLASCO&VILA, SPAIN

 $The RC \, Metal \, Collection \, is \, rational \, in \, its \, design. \, A \, generously \, proportioned \, seat \, rests \, on \, a \, visible \, metal \, structure, the \, signature \, expression \, of \, the \, collection. \, RC \, Metal \, is \, designed \, with \, no \, superfluous \, details, \, constructed \, from \, steel \, and \, finished \, with \, soft \, upholstery to \, ambrace the user.$ 

# **DIMENSIONS**

W 670 D 630 H 740 | SH 420 (mm)

## **MATERIALS**

Seat & Back: Moulded multiply padded in FR polyure than e foam with fibre overlay, uphol stered in house fabric:Base: Tubular steel to house powdercoat: Black F1 Glides: Nylon glides