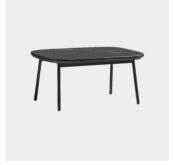

# **DIMENSIONS**

W 670 D 630 H 740 | SH 420 (mm)

## **MATERIALS**

Seat & Back: Moulded multiply padded in FR polyure than e foam with fibre overlay, uphol stered in house fabric:Base: Tubular steel to house powdercoat: Black F1 Glides: Nylon glides

RC Metal OTTOMAN BLASCO&VILA

RC Metal SIDE/COFFEE TABLE BLASCO&VILA

RC Metal STOOL BLASCO&VILA

RC Metal with Arms STOOL BLASCO&VILA

RC Metal Easy LOUNGE BLASCO&VILA