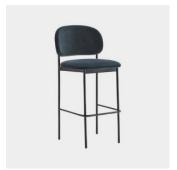

## **DIMENSIONS**

Counter Stool W 570 D 530 H 1010 | SH 650 (mm)

Bar Stool W 570 D 530 H 1110 | SH 750 (mm)

## **MATERIALS**

Seat, backrest and wrapped arms: Moulded multiply padded in FR polyurethane foam with fibre overlay, upholstered in house fabric Base and footrest: Tubular steel to house powdercoat: Black F1 Glides: Nylonglides