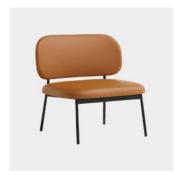

# RC Metal with Arms

DESIGN FRANCESCRIFE
BLASCO&VILA, SPAIN

The RC Metal Collection is rational in its design. A generously proportioned seat rests on a visible metal structure, the signature expression of the collection. RC Metal is designed with no superfluous details, constructed from steel and finished with soft upholstery to embrace the user.

## **COLLECTION**

RC Metal ARMCHAIR BLASCO&VILA

RC Metal CHAIR BLASCO&VILA

RC Metal Easy LOUNGE CHAIR BLASCO&VILA

RC Metal Lobby LOUNGE CHAIR BLASCO&VILA

RC Metal LOUNGE BLASCO&VILA

RC Metal LOUNGE CHAIR BLASCO&VILA