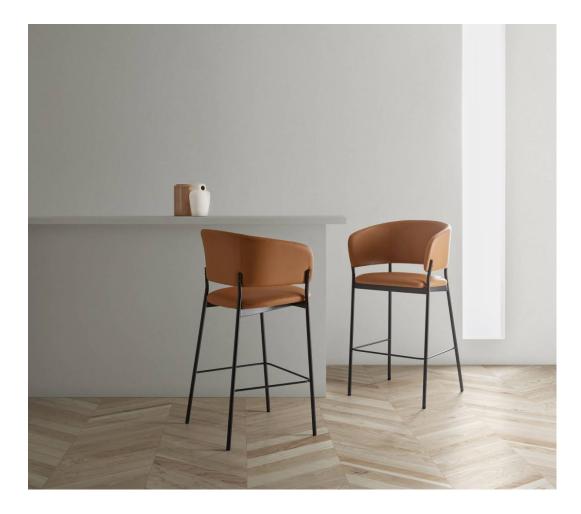

# RC Metal with Arms

DESIGN FRANCESCRIFE
BLASCO&VILA, SPAIN

The RC Metal Collection is rational in its design. A generously proportioned seat rests on a visible metal structure, the signature expression of the collection. RC Metal is designed with no superfluous details, constructed from steel and finished with soft upholstery to embrace the user.

## **DIMENSIONS**

Counter Stool W 570 D 530 H 1010 | SH 650 (mm)

Bar Stool W 570 D 530 H 1110 | SH 750 (mm)

## **MATERIALS**

Seat, backrest and wrapped arms: Moulded multiply padded in FR polyurethane foam with fibre overlay, upholstered in house fabric Base and footrest: Tubular steel to house powdercoat: Black F1 Glides: Nylonglides