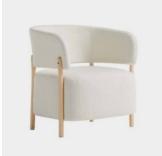

## RC Wood

DESIGN FRANCESC RIFE BLASCO&VILA, SPAIN

The RC Wood Collection is rational in its design. A generously proportioned seat rests on a visible timber structure, the signature expression of the collection. RC Timber is designed with no superfluous details, constructed from solid Ash timber and finished with soft upholstery to embrace the user.

The extensive collection by Francesc Rifé offers a range of typologies including a chair, armchair, stool, lounges, with a complimentary table and ottoman.

## DIMENSIONS

W 570 D 550 H 780 | SH 460 (mm)

## MATERIALS

Seat, backrest and wrapped arms: Moulded Beech multiply padded in FR polyurethane foam with fibre overlay, upholstered in house fabric Base: Solid Ash wood, to house finish Glides: Nylon glides