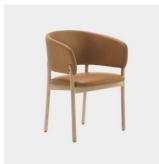

## RC Wood

DESIGN FRANCESC RIFE BLASCO&VILA, SPAIN

The RC Wood Collection is rational in its design. A generously proportioned seat rests on a visible timber structure, the signature expression of the collection. RC Timber is designed with no superfluous details, constructed from solid Ash timber and finished with soft upholstery to embrace the user.

## MATERIALS

Seat, backrest and wrapped arms: Moulded Beech multiply padded in FR polyurethane foam with fibre overlay, upholstered in house fabric Base: Solid Ash wood, to house finish Glides: Nylon glides

### COLLECTION

RC Wood ARMCHAIR BLASCO&VILA

RC Wood OTTOMAN BLASCO&VILA

**RC Wood** CHAIR BLASCO&VILA

RC Wood LOUNGE BLASCO&VILA

RC Wood LOUNGE CHAIR BLASCO&VILA

**SYDNEY** 5/50 Stanley Street Darlinghurst MELBOURNE 11 Stanley Street Collingwood