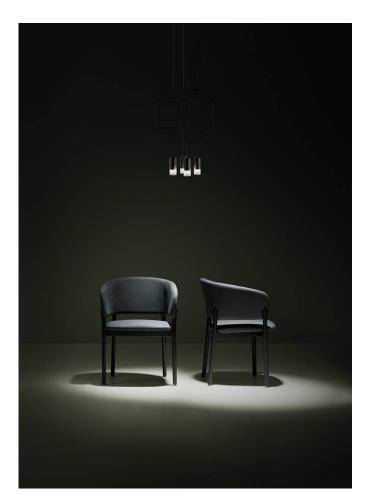

## RC Wood

DESIGN FRANCESC RIFE BLASCO&VILA, SPAIN

The RC Wood Collection is rational in its design. A generously proportioned seat rests on a visible timber structure, the signature expression of the collection. RC Timber is designed with no superfluous details, constructed from solid Ash timber and finished with soft upholstery to embrace the user.

The extensive collection by Francesc Rifé offers a range of typologies including a chair, armchair, stool, lounges, with a complimentary table and ottoman.

## MATERIALS

Seat, backrest and wrapped arms: Moulded Beech multiply padded in FR polyurethane foam with fibre overlay, upholstered in house fabric Base: Solid Ash wood, to house finish Glides: Nylon glides