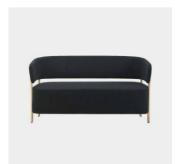

## RC Wood

DESIGN FRANCESC RIFE BLASCO&VILA, SPAIN

The RC Wood Collection is rational in its design. A generously proportioned seat rests on a visible timber structure, the signature expression of the collection. RC Timber is designed with no superfluous details, constructed from solid Ash timber and finished with soft upholstery to embrace the user.

The extensive collection by Francesc Rifé offers a range of typologies including a chair, armchair, stool, lounges, with a complimentary table and ottoman.

## DIMENSIONS

W 570 D 550 H 780 | SH 460 (mm)

## MATERIALS

Seat, backrest and wrapped arms: Moulded Beech multiply padded in FR polyurethane foam with fibre overlay, upholstered in house fabric Base: Solid Ash wood, to house finish Glides: Nylon glides