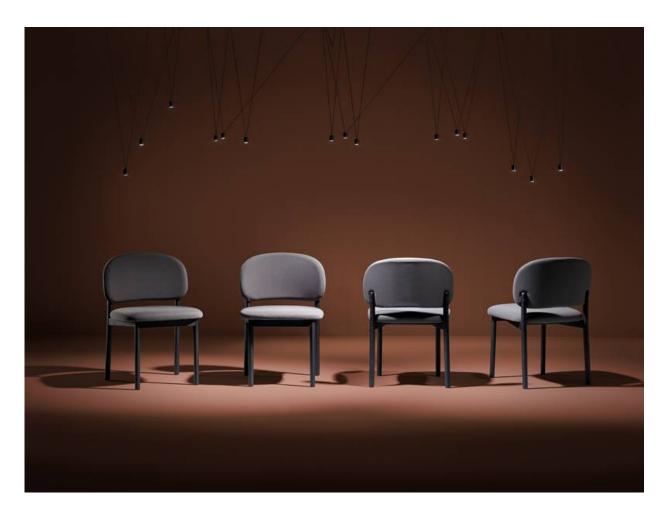

# RC Wood

DESIGN FRANCESCRIFE
BLASCO&VILA, SPAIN

The RC Wood Collection is rational in its design. A generously proportioned seat rests on a visible timber structure, the signature expression of the collection. RC Timber is designed with no superfluous details, constructed from solid Ash timber and finished with soft upholstery to embrace the user.

 $\label{thm:continuous} The \ extensive\ collection\ by\ Francesc\ Rif\'e\ offers\ a\ range\ of\ typologies\ including\ a\ chair, armchair,\ stool,\ lounges,\ with\ a\ complimentary\ table\ and\ ottoman.$ 